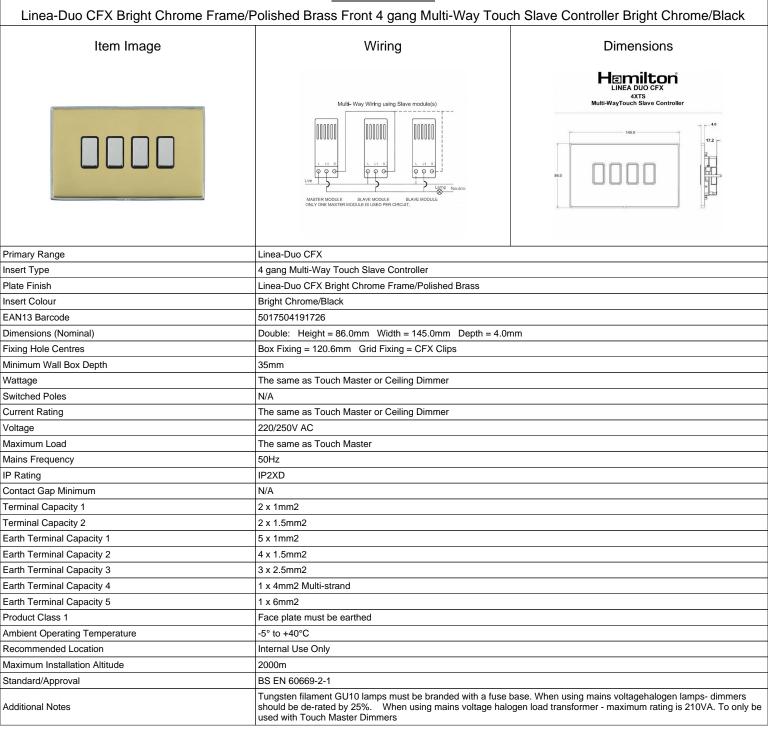

## LD4XTSBC-PBB

SL

making connections beautifully

| Winng Accessories • Circuit Protection • Smart Lighting Control & Multi-room Audio                                                              |                                                                                                                                                                                                  |                                                                                                                                                                                  |
|-------------------------------------------------------------------------------------------------------------------------------------------------|--------------------------------------------------------------------------------------------------------------------------------------------------------------------------------------------------|----------------------------------------------------------------------------------------------------------------------------------------------------------------------------------|
| <u>LD4XTSBC-PBB</u>                                                                                                                             |                                                                                                                                                                                                  |                                                                                                                                                                                  |
| Linea-Duo CFX Bright Chrome Frame/Polished Brass Front 4 gang Multi-Way Touch Slave Controller Bright Chrome/Black                              |                                                                                                                                                                                                  |                                                                                                                                                                                  |
| Patents and Trademarks                                                                                                                          | Linea is a Registered Trade Mark No 2398665 CFX is a Registered Trade Mark No 2398667 Patent No. GB 2383375B Linea-Duo CFX is a UK Registered Design Certificate No: R21 = 3021173 SS2 = 3021174 |                                                                                                                                                                                  |
| All products listed conform to current British or<br>European standard and the product information is<br>correct at the time of going to press. | All accessories are manufactured under an accredited BS EN ISO 9001 : 2015 Quality Management System.                                                                                            | It is the policy of the company to improve products as part of our development programme.  Therefore, we reserve the right to alter designs and dimensions without prior notice. |
| Illustrations and diagrams are reproduced within the limitations of reproduction and printing                                                   | Due to manufacturing processes we cannot guarantee an exact colour match and shadings of                                                                                                         | Correct as at 15 October 2018 08:16 AM<br>E&OE                                                                                                                                   |