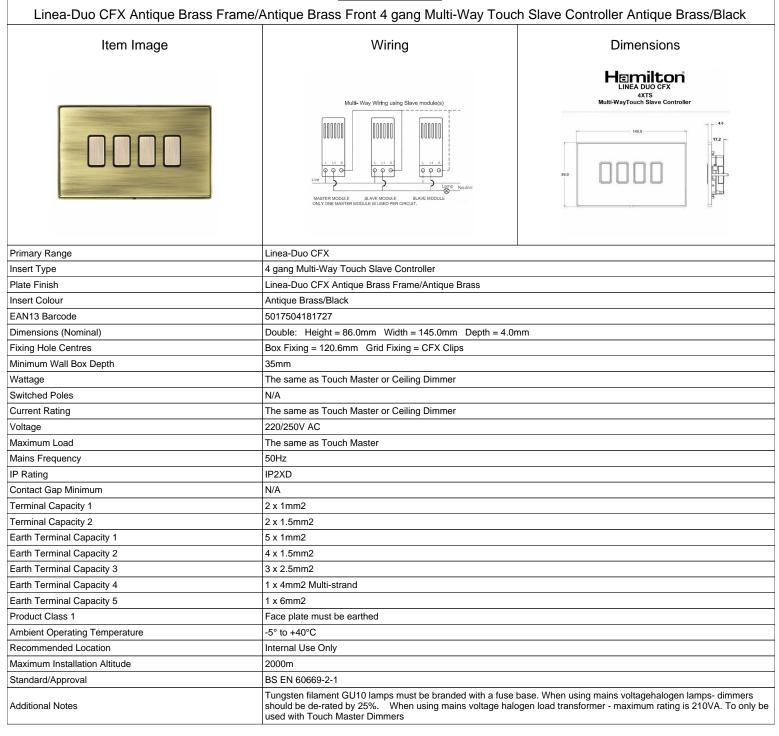

## LD4XTSAB-ABB

SL

making connections beautifully

| Tring recessors circuit roccus share being contour later out and                                                                                |                                                                                                                                                                                                  |                                                                                                                                                                                          |
|-------------------------------------------------------------------------------------------------------------------------------------------------|--------------------------------------------------------------------------------------------------------------------------------------------------------------------------------------------------|------------------------------------------------------------------------------------------------------------------------------------------------------------------------------------------|
| <u>LD4XTSAB-ABB</u>                                                                                                                             |                                                                                                                                                                                                  |                                                                                                                                                                                          |
| Linea-Duo CFX Antique Brass Frame/Antique Brass Front 4 gang Multi-Way Touch Slave Controller Antique Brass/Black                               |                                                                                                                                                                                                  |                                                                                                                                                                                          |
| atents and Trademarks                                                                                                                           | Linea is a Registered Trade Mark No 2398665 CFX is a Registered Trade Mark No 2398667 Patent No. GB 2383375B Linea-Duo CFX is a UK Registered Design Certificate No: R21 = 3021173 SS2 = 3021174 |                                                                                                                                                                                          |
| All products listed conform to current British or<br>European standard and the product information is<br>correct at the time of going to press. | All accessories are manufactured under an accredited BS EN ISO 9001 : 2015 Quality Management System.                                                                                            | It is the policy of the company to improve products<br>as part of our development programme.<br>Therefore, we reserve the right to alter designs<br>and dimensions without prior notice. |
| Illustrations and diagrams are reproduced within the limitations of reproduction and printing                                                   | Due to manufacturing processes we cannot guarantee an exact colour match and shadings of                                                                                                         | Correct as at 15 October 2018 08:16 AM<br>E&OE                                                                                                                                           |