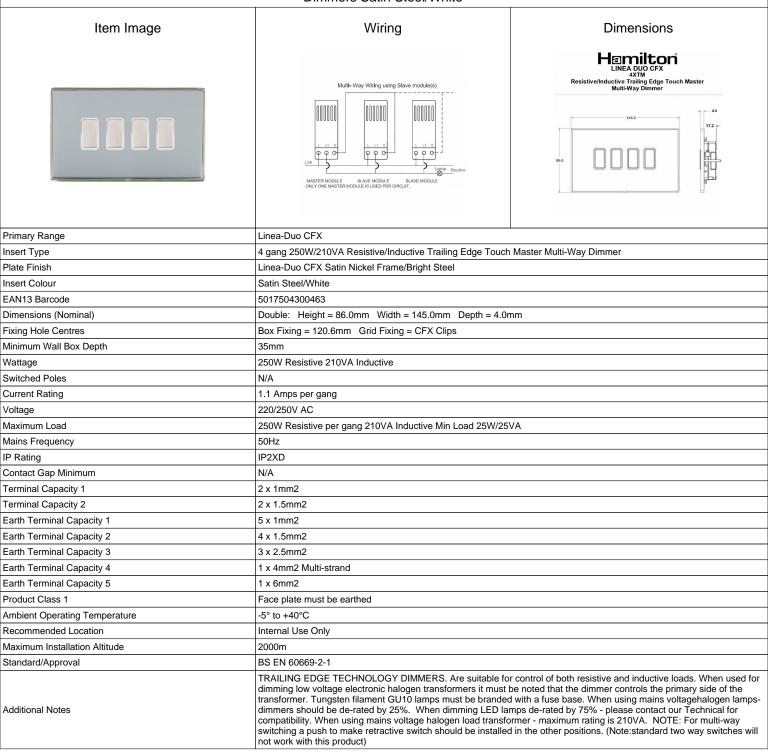

## LD4XTMSN-BSW

Linea-Duo CFX Satin Nickel Frame/Bright Steel Front 4x250W/210VA Resistive/Inductive Trailing Edge Touch Master Multi-Way
Dimmers Satin Steel/White

SL

making connections beautifully

Wiring Accessories • Circuit Protection • Smart Lighting Control & Multi-room Audio