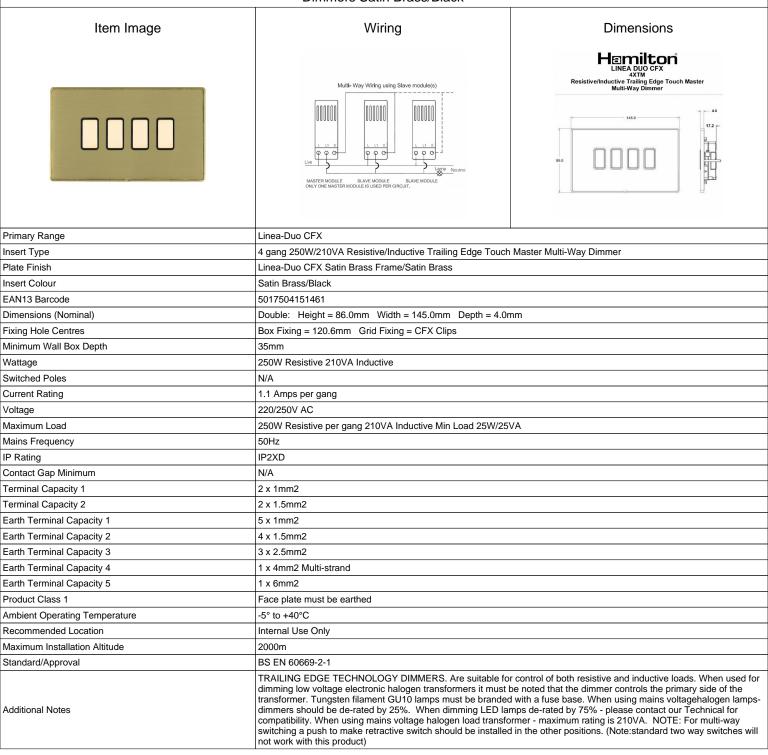

## LD4XTMSB-SBB

Linea-Duo CFX Satin Brass Frame/Satin Brass Front 4x250W/210VA Resistive/Inductive Trailing Edge Touch Master Multi-Way Dimmers Satin Brass/Black

SL

making connections beautifully

Wiring Accessories • Circuit Protection • Smart Lighting Control & Multi-room Audio

## LD4XTMSB-SBB

Linea-Duo CFX Satin Brass Frame/Satin Brass Front 4x250W/210VA Resistive/Inductive Trailing Edge Touch Master Multi-Way Dimmers Satin Brass/Black

|                                                                                                                                                 | Diffilliois Satist Diass/Diask                                                                                                                                                                   |                                                                                                                                                                                  |
|-------------------------------------------------------------------------------------------------------------------------------------------------|--------------------------------------------------------------------------------------------------------------------------------------------------------------------------------------------------|----------------------------------------------------------------------------------------------------------------------------------------------------------------------------------|
| Patents and Trademarks                                                                                                                          | Linea is a Registered Trade Mark No 2398665 CFX is a Registered Trade Mark No 2398667 Patent No. GB 2383375B Linea-Duo CFX is a UK Registered Design Certificate No: R21 = 3021173 SS2 = 3021174 |                                                                                                                                                                                  |
| All products listed conform to current British or<br>European standard and the product information is<br>correct at the time of going to press. | All accessories are manufactured under an accredited BS EN ISO 9001 : 2015 Quality Management System.                                                                                            | It is the policy of the company to improve products as part of our development programme.  Therefore, we reserve the right to alter designs and dimensions without prior notice. |
| Illustrations and diagrams are reproduced within the limitations of reproduction and printing                                                   | Due to manufacturing processes we cannot guarantee an exact colour match and shadings of                                                                                                         | Correct as at 15 October 2018 08:16 AM<br>E&OE                                                                                                                                   |