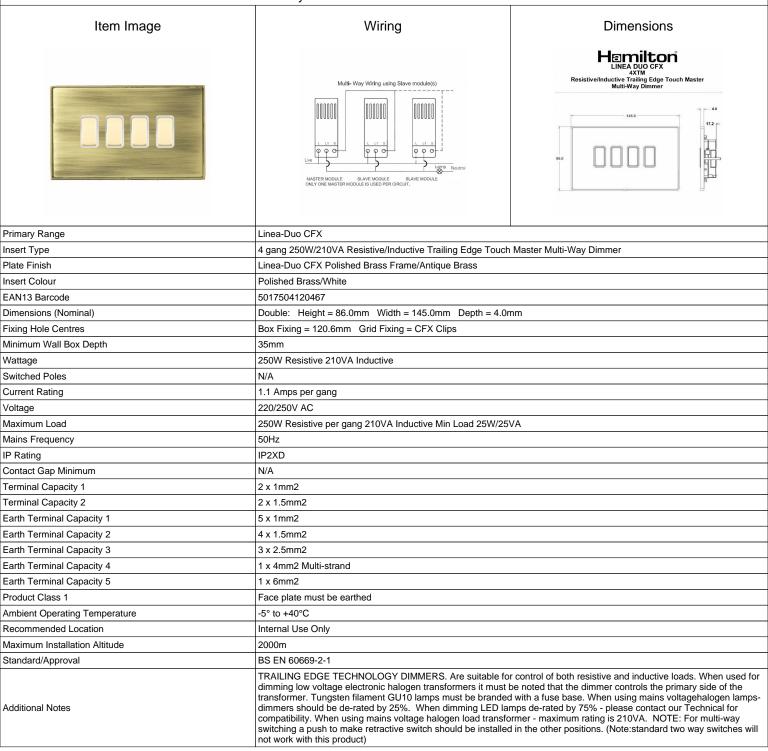

## LD4XTMPB-ABW

Linea-Duo CFX Polished Brass Frame/Antique Brass Front 4x250W/210VA Resistive/Inductive Trailing Edge Touch Master Multi
-Way Dimmers Polished Brass/White

SL

making connections beautifully

## **LD4XTMPB-ABW**

Linea-Duo CFX Polished Brass Frame/Antique Brass Front 4x250W/210VA Resistive/Inductive Trailing Edge Touch Master Multi -Way Dimmers Polished Brass/White

| •                                                                                                                                               |                                                                                                                                                                                                        |                                                                                                                                                                                  |
|-------------------------------------------------------------------------------------------------------------------------------------------------|--------------------------------------------------------------------------------------------------------------------------------------------------------------------------------------------------------|----------------------------------------------------------------------------------------------------------------------------------------------------------------------------------|
| Patents and Trademarks                                                                                                                          | Linea is a Registered Trade Mark No 2398665<br>CFX is a Registered Trade Mark No 2398667 Patent No. GB 2383375B<br>Linea-Duo CFX is a UK Registered Design Certificate No: R21 = 3021173 SS2 = 3021174 |                                                                                                                                                                                  |
| All products listed conform to current British or<br>European standard and the product information is<br>correct at the time of going to press. | All accessories are manufactured under an accredited BS EN ISO 9001 : 2015 Quality Management System.                                                                                                  | It is the policy of the company to improve products as part of our development programme.  Therefore, we reserve the right to alter designs and dimensions without prior notice. |
| Illustrations and diagrams are reproduced within the limitations of reproduction and printing                                                   | Due to manufacturing processes we cannot guarantee an exact colour match and shadings of                                                                                                               | Correct as at 15 October 2018 08:16 AM<br>E&OE                                                                                                                                   |