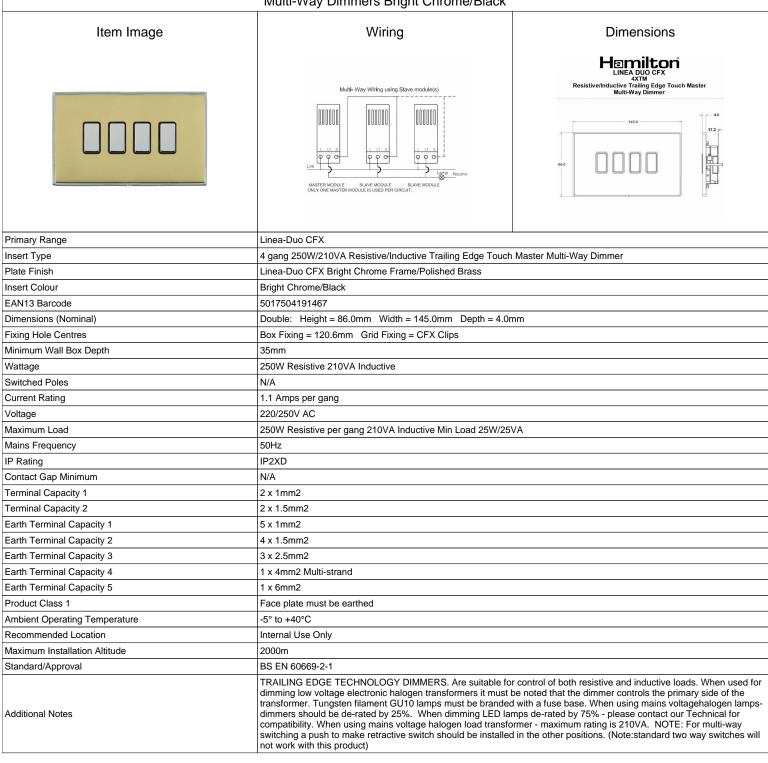

## LD4XTMBC-PBB

Linea-Duo CFX Bright Chrome Frame/Polished Brass Front 4x250W/210VA Resistive/Inductive Trailing Edge Touch Master Multi-Way Dimmers Bright Chrome/Black

SL

making connections beautifully

Wiring Accessories • Circuit Protection • Smart Lighting Control & Multi-room Audio