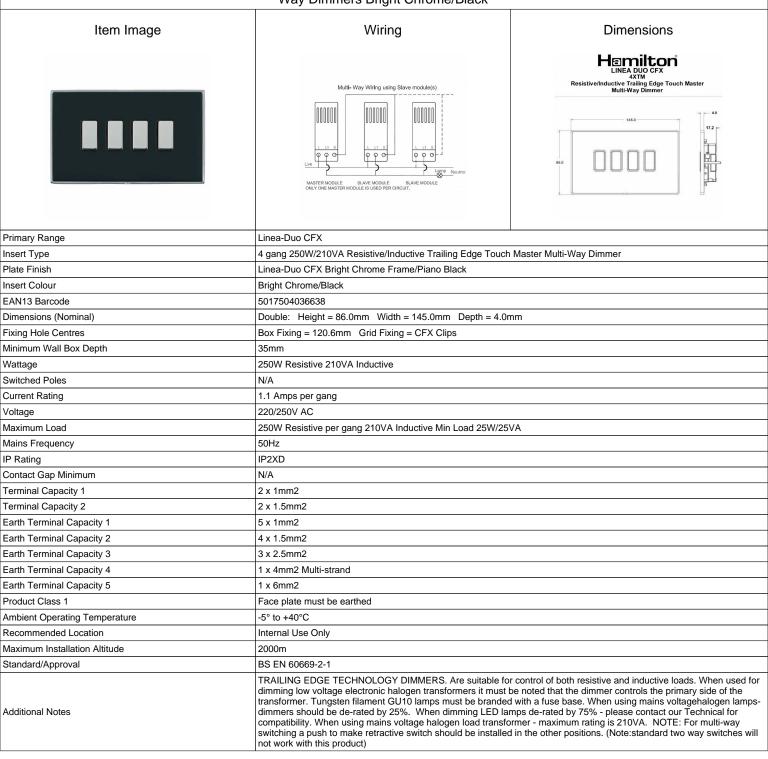

## LD4XTMBC-NB

Linea-Duo CFX Bright Chrome Frame/Piano Black Front 4x250W/210VA Resistive/Inductive Trailing Edge Touch Master Multi-Way Dimmers Bright Chrome/Black

SL

making connections beautifully

Wiring Accessories • Circuit Protection • Smart Lighting Control & Multi-room Audio