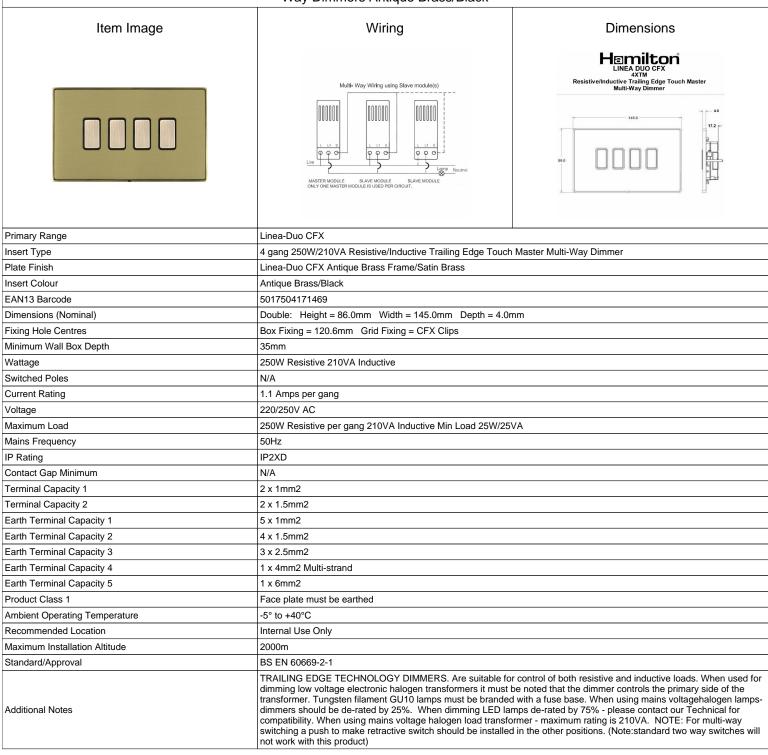

## LD4XTMAB-SBB

Linea-Duo CFX Antique Brass Frame/Satin Brass Front 4x250W/210VA Resistive/Inductive Trailing Edge Touch Master Multi-Way Dimmers Antique Brass/Black

SL

making connections beautifully

Wiring Accessories • Circuit Protection • Smart Lighting Control & Multi-room Audio