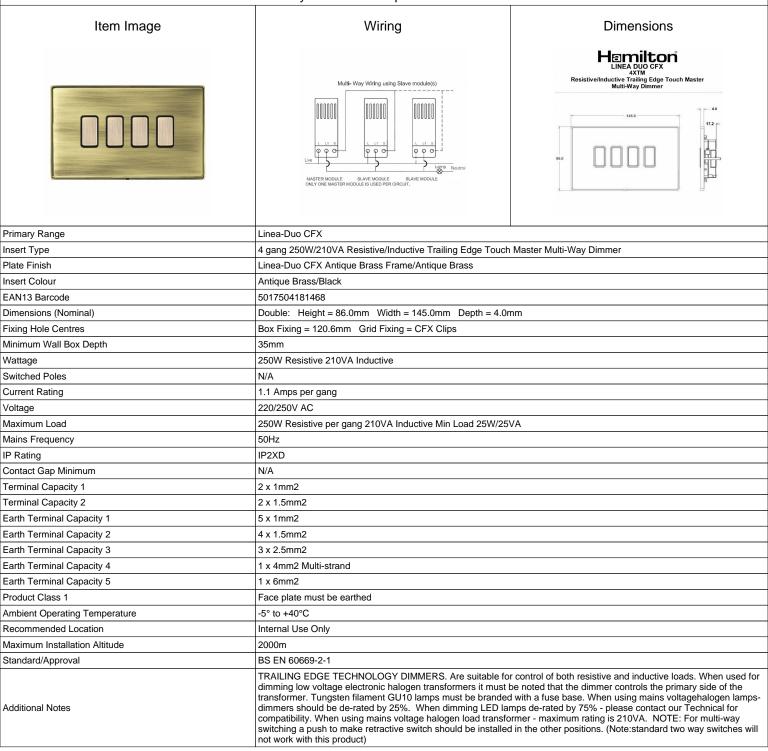

## LD4XTMAB-ABB

Linea-Duo CFX Antique Brass Frame/Antique Brass Front 4x250W/210VA Resistive/Inductive Trailing Edge Touch Master Multi-Way Dimmers Antique Brass/Black

SL

making connections beautifully

Wiring Accessories • Circuit Protection • Smart Lighting Control & Multi-room Audio