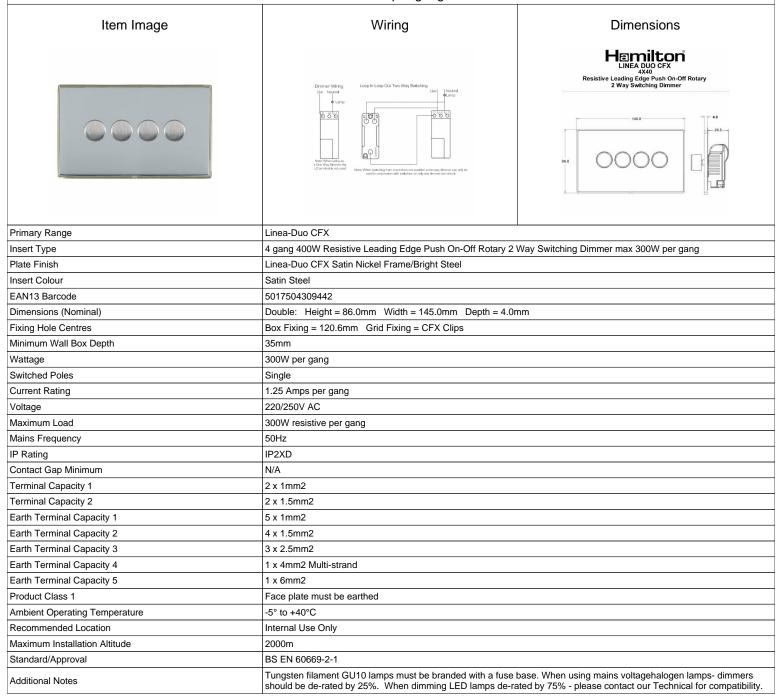

## LD4X40SN-BS

Linea-Duo CFX Satin Nickel Frame/Bright Steel Front 4x400W Resistive Leading Edge Push On-Off Rotary 2 Way Switching
Dimmers max 300W per gang Satin Steel

SL

making connections beautifully