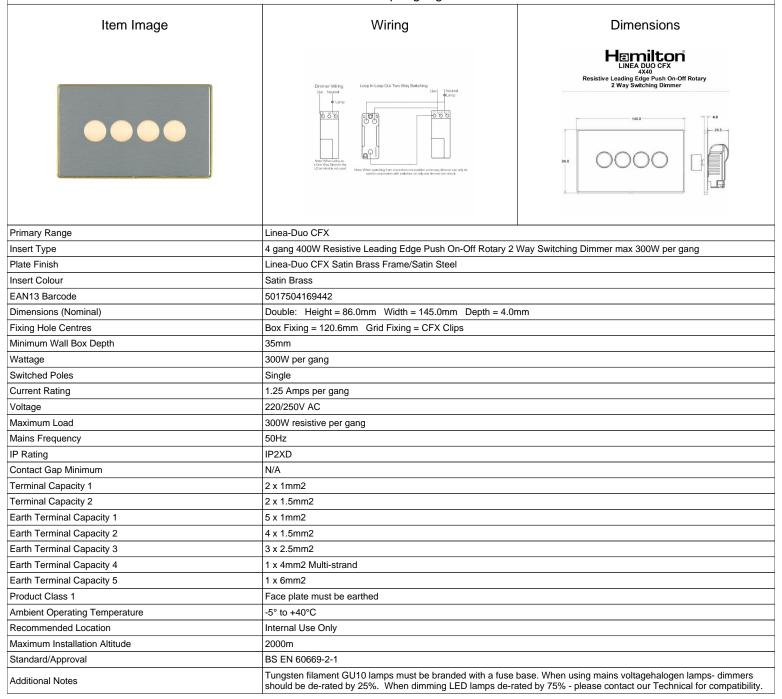

## LD4X40SB-SS

Linea-Duo CFX Satin Brass Frame/Satin Steel Front 4x400W Resistive Leading Edge Push On-Off Rotary 2 Way Switching Dimmers max 300W per gang Satin Brass

SL

making connections beautifully

Wiring Accessories • Circuit Protection • Smart Lighting Control & Multi-room Audio