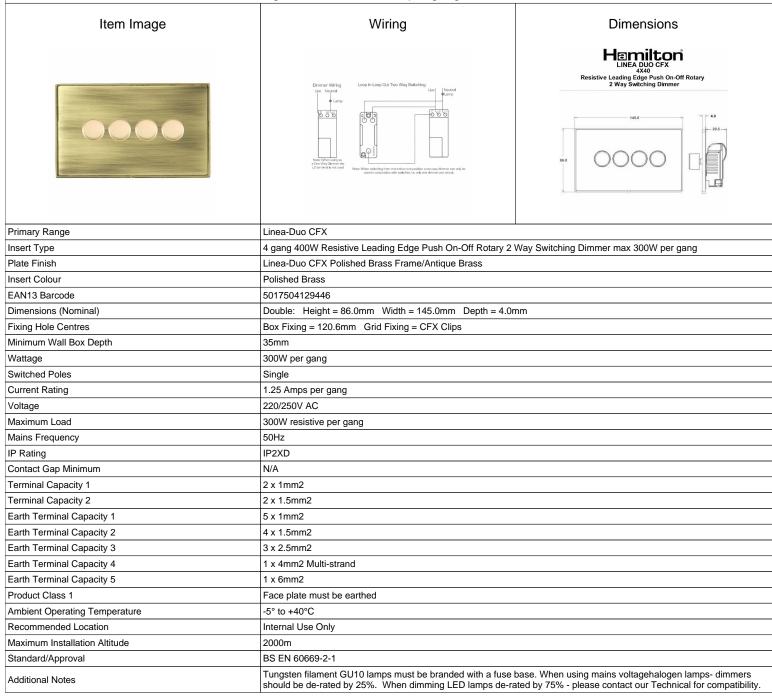

## LD4X40PB-AB

Linea-Duo CFX Polished Brass Frame/Antique Brass Front 4x400W Resistive Leading Edge Push On-Off Rotary 2 Way Switching Dimmers max 300W per gang Polished Brass

SL

making connections beautifully

## LD4X40PB-AB

Linea-Duo CFX Polished Brass Frame/Antique Brass Front 4x400W Resistive Leading Edge Push On-Off Rotary 2 Way Switching Dimmers max 300W per gang Polished Brass

| gg zg zg                                                                                                                                        |                                                                                                                                                                                                        |                                                                                                                                                                                  |
|-------------------------------------------------------------------------------------------------------------------------------------------------|--------------------------------------------------------------------------------------------------------------------------------------------------------------------------------------------------------|----------------------------------------------------------------------------------------------------------------------------------------------------------------------------------|
| Patents and Trademarks                                                                                                                          | Linea is a Registered Trade Mark No 2398665<br>CFX is a Registered Trade Mark No 2398667 Patent No. GB 2383375B<br>Linea-Duo CFX is a UK Registered Design Certificate No: R21 = 3021173 SS2 = 3021174 |                                                                                                                                                                                  |
| All products listed conform to current British or<br>European standard and the product information is<br>correct at the time of going to press. | All accessories are manufactured under an accredited BS EN ISO 9001 : 2015 Quality Management System.                                                                                                  | It is the policy of the company to improve products as part of our development programme.  Therefore, we reserve the right to alter designs and dimensions without prior notice. |
| Illustrations and diagrams are reproduced within the limitations of reproduction and printing                                                   | Due to manufacturing processes we cannot guarantee an exact colour match and shadings of                                                                                                               | Correct as at 15 October 2018 08:16 AM E&OE                                                                                                                                      |