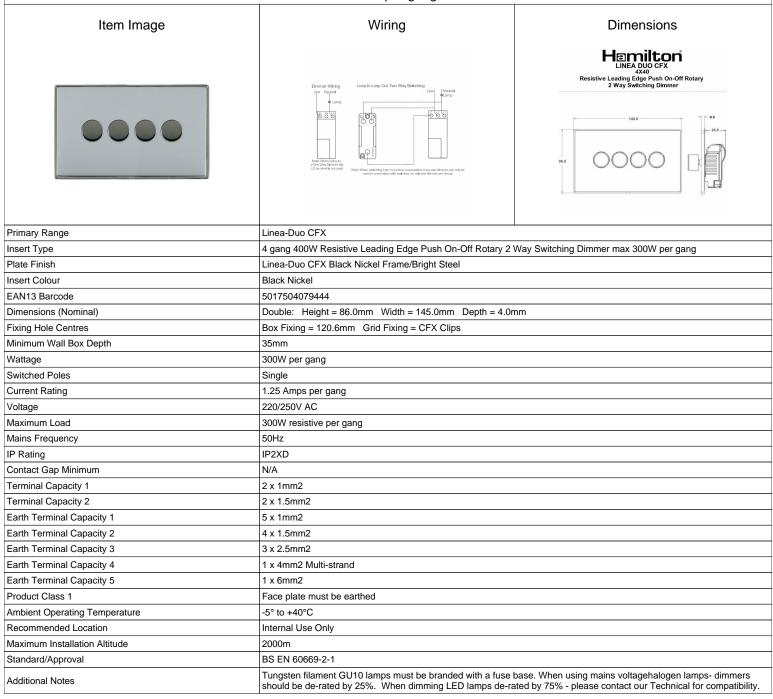

## LD4X40BK-BS

Linea-Duo CFX Black Nickel Frame/Bright Steel Front 4x400W Resistive Leading Edge Push On-Off Rotary 2 Way Switching Dimmers max 300W per gang Black Nickel

SL