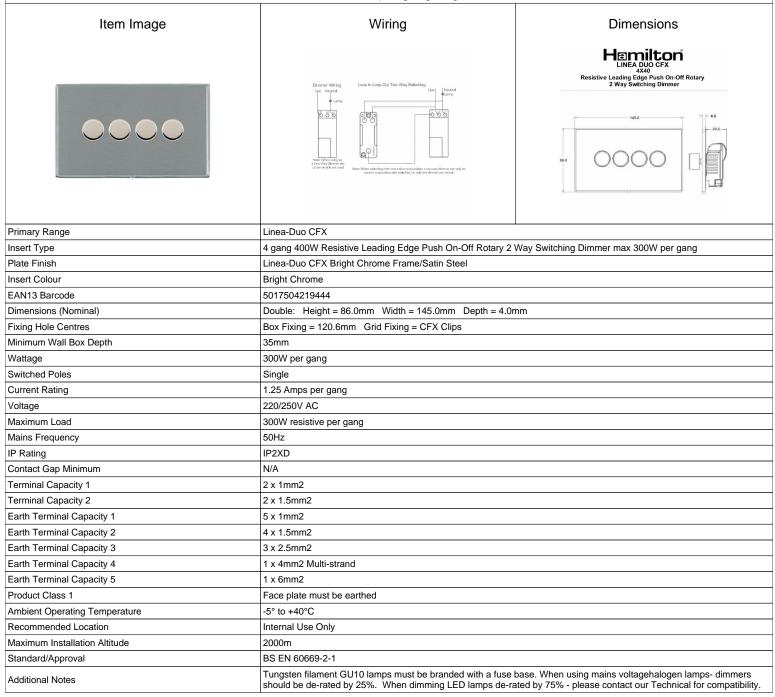

## LD4X40BC-SS

Linea-Duo CFX Bright Chrome Frame/Satin Steel Front 4x400W Resistive Leading Edge Push On-Off Rotary 2 Way Switching
Dimmers max 300W per gang Bright Chrome

SL

making connections beautifully

## LD4X40BC-SS

Linea-Duo CFX Bright Chrome Frame/Satin Steel Front 4x400W Resistive Leading Edge Push On-Off Rotary 2 Way Switching
Dimmers max 300W per gang Bright Chrome

| ziiiiiiiiiii par gang ziigiii amama                                                                                                             |                                                                                                                                                                                                        |                                                                                                                                                                                  |
|-------------------------------------------------------------------------------------------------------------------------------------------------|--------------------------------------------------------------------------------------------------------------------------------------------------------------------------------------------------------|----------------------------------------------------------------------------------------------------------------------------------------------------------------------------------|
| Patents and Trademarks                                                                                                                          | Linea is a Registered Trade Mark No 2398665<br>CFX is a Registered Trade Mark No 2398667 Patent No. GB 2383375B<br>Linea-Duo CFX is a UK Registered Design Certificate No: R21 = 3021173 SS2 = 3021174 |                                                                                                                                                                                  |
| All products listed conform to current British or<br>European standard and the product information is<br>correct at the time of going to press. | All accessories are manufactured under an accredited BS EN ISO 9001 : 2015 Quality Management System.                                                                                                  | It is the policy of the company to improve products as part of our development programme.  Therefore, we reserve the right to alter designs and dimensions without prior notice. |
| Illustrations and diagrams are reproduced within the limitations of reproduction and printing                                                   | Due to manufacturing processes we cannot guarantee an exact colour match and shadings of                                                                                                               | Correct as at 15 October 2018 08:16 AM<br>E&OE                                                                                                                                   |