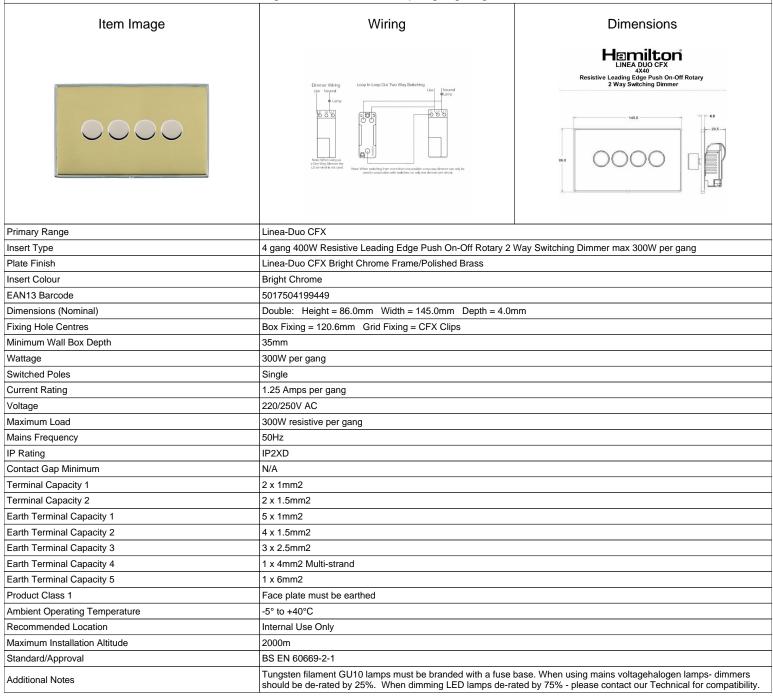

## LD4X40BC-PB

Linea-Duo CFX Bright Chrome Frame/Polished Brass Front 4x400W Resistive Leading Edge Push On-Off Rotary 2 Way Switching Dimmers max 300W per gang Bright Chrome

LD4X40BC-PB - Linea-Duo CFX Bright Chrome Frame/Polished Brass Front 4x400W Resistive Leading Edge Push On-Off Rotary 2 Way Switching Dimmers max 300W per gang Bright Chrome

## LD4X40BC-PB

Linea-Duo CFX Bright Chrome Frame/Polished Brass Front 4x400W Resistive Leading Edge Push On-Off Rotary 2 Way Switching Dimmers max 300W per gang Bright Chrome

| 5                                                                                                                                               |                                                                                                                                                                                                  |                                                                                                                                                                                  |
|-------------------------------------------------------------------------------------------------------------------------------------------------|--------------------------------------------------------------------------------------------------------------------------------------------------------------------------------------------------|----------------------------------------------------------------------------------------------------------------------------------------------------------------------------------|
| Patents and Trademarks                                                                                                                          | Linea is a Registered Trade Mark No 2398665 CFX is a Registered Trade Mark No 2398667 Patent No. GB 2383375B Linea-Duo CFX is a UK Registered Design Certificate No: R21 = 3021173 SS2 = 3021174 |                                                                                                                                                                                  |
| All products listed conform to current British or<br>European standard and the product information is<br>correct at the time of going to press. | All accessories are manufactured under an accredited BS EN ISO 9001 : 2015 Quality Management System.                                                                                            | It is the policy of the company to improve products as part of our development programme.  Therefore, we reserve the right to alter designs and dimensions without prior notice. |
| Illustrations and diagrams are reproduced within the limitations of reproduction and printing                                                   | Due to manufacturing processes we cannot guarantee an exact colour match and shadings of                                                                                                         | Correct as at 15 October 2018 08:16 AM<br>E&OE                                                                                                                                   |