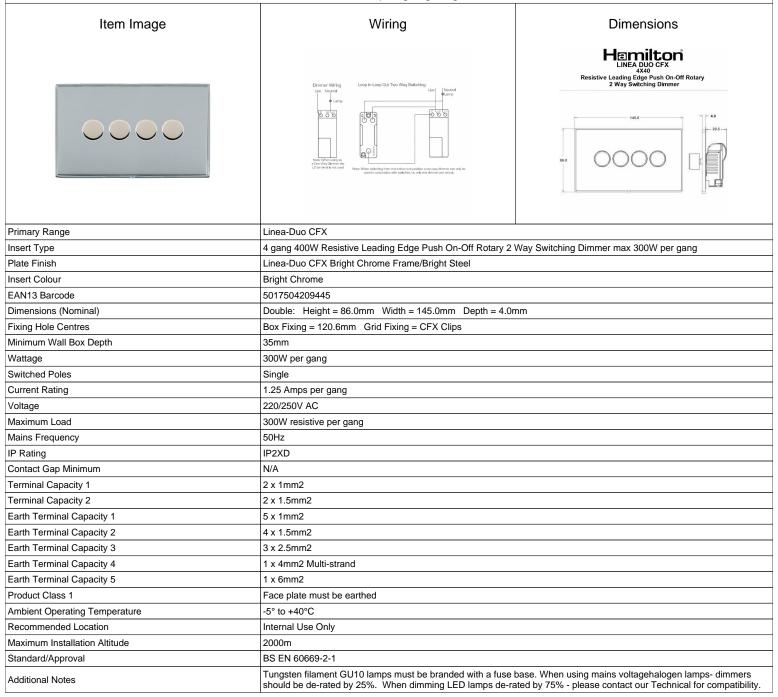

## LD4X40BC-BS

Linea-Duo CFX Bright Chrome Frame/Bright Steel Front 4x400W Resistive Leading Edge Push On-Off Rotary 2 Way Switching
Dimmers max 300W per gang Bright Chrome

SL

making connections beautifully