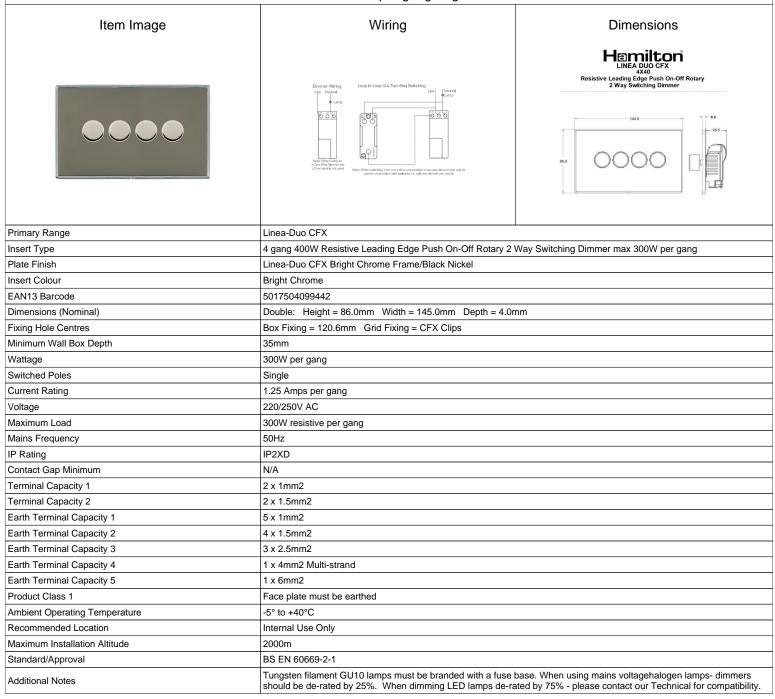

## LD4X40BC-BK

Linea-Duo CFX Bright Chrome Frame/Black Nickel Front 4x400W Resistive Leading Edge Push On-Off Rotary 2 Way Switching
Dimmers max 300W per gang Bright Chrome

SL

making connections beautifully

## LD4X40BC-BK

Linea-Duo CFX Bright Chrome Frame/Black Nickel Front 4x400W Resistive Leading Edge Push On-Off Rotary 2 Way Switching
Dimmers max 300W per gang Bright Chrome

| Billinolo max ocovy por gaing Bright Officino                                                                                                   |                                                                                                                                                                                                  |                                                                                                                                                                                  |
|-------------------------------------------------------------------------------------------------------------------------------------------------|--------------------------------------------------------------------------------------------------------------------------------------------------------------------------------------------------|----------------------------------------------------------------------------------------------------------------------------------------------------------------------------------|
| Patents and Trademarks                                                                                                                          | Linea is a Registered Trade Mark No 2398665 CFX is a Registered Trade Mark No 2398667 Patent No. GB 2383375B Linea-Duo CFX is a UK Registered Design Certificate No: R21 = 3021173 SS2 = 3021174 |                                                                                                                                                                                  |
| All products listed conform to current British or<br>European standard and the product information is<br>correct at the time of going to press. | All accessories are manufactured under an accredited BS EN ISO 9001 : 2015 Quality Management System.                                                                                            | It is the policy of the company to improve products as part of our development programme.  Therefore, we reserve the right to alter designs and dimensions without prior notice. |
| Illustrations and diagrams are reproduced within the limitations of reproduction and printing                                                   | Due to manufacturing processes we cannot guarantee an exact colour match and shadings of                                                                                                         | Correct as at 15 October 2018 08:16 AM<br>E&OE                                                                                                                                   |