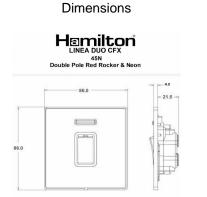

## LD45NSN-BSB

Linea-Duo CFX Satin Nickel Frame/Bright Steel Front 1 gang 45A Double Pole Rocker and Neon Red/Black

Wiring

CON CONTRACTOR OF THE PARTY OF

Item Image

| Primary Range                                                                                                                                   | Linea-Duo CFX                                                                                                                                                                                    |                                                                                                                                                                                  |
|-------------------------------------------------------------------------------------------------------------------------------------------------|--------------------------------------------------------------------------------------------------------------------------------------------------------------------------------------------------|----------------------------------------------------------------------------------------------------------------------------------------------------------------------------------|
| Insert Type                                                                                                                                     | 1 gang 45A Double Pole Red Rocker + Neon                                                                                                                                                         |                                                                                                                                                                                  |
| Plate Finish                                                                                                                                    | Linea-Duo CFX Satin Nickel Frame/Bright Steel                                                                                                                                                    |                                                                                                                                                                                  |
| Insert Colour                                                                                                                                   | Red/Black                                                                                                                                                                                        |                                                                                                                                                                                  |
| EAN13 Barcode                                                                                                                                   | 5017504305710                                                                                                                                                                                    |                                                                                                                                                                                  |
| Dimensions (Nominal)                                                                                                                            | Single: Height = 86.0mm Width = 86.0mm Depth = 4.0mm                                                                                                                                             |                                                                                                                                                                                  |
| Fixing Hole Centres                                                                                                                             | Box Fixing = 60.3mm Grid Fixing = CFX Clips                                                                                                                                                      |                                                                                                                                                                                  |
| Minimum Wall Box Depth                                                                                                                          | 35mm                                                                                                                                                                                             |                                                                                                                                                                                  |
| Switched Poles                                                                                                                                  | Double                                                                                                                                                                                           |                                                                                                                                                                                  |
| Current Rating                                                                                                                                  | 45 Amp                                                                                                                                                                                           |                                                                                                                                                                                  |
| Voltage                                                                                                                                         | 220/250V AC                                                                                                                                                                                      |                                                                                                                                                                                  |
| Maximum Load                                                                                                                                    | 45 Amp                                                                                                                                                                                           |                                                                                                                                                                                  |
| Mains Frequency                                                                                                                                 | 50Hz                                                                                                                                                                                             |                                                                                                                                                                                  |
| IP Rating                                                                                                                                       | IP2XD                                                                                                                                                                                            |                                                                                                                                                                                  |
| Contact Gap Minimum                                                                                                                             | 3mm                                                                                                                                                                                              |                                                                                                                                                                                  |
| Terminal Capacity 1                                                                                                                             | 3 x 6mm2                                                                                                                                                                                         |                                                                                                                                                                                  |
| Terminal Capacity 2                                                                                                                             | 2 x 10mm2                                                                                                                                                                                        |                                                                                                                                                                                  |
| Terminal Capacity 3                                                                                                                             | 1 x 16mm2                                                                                                                                                                                        |                                                                                                                                                                                  |
| Earth Terminal Capacity 1                                                                                                                       | 3 x 6mm2                                                                                                                                                                                         |                                                                                                                                                                                  |
| Earth Terminal Capacity 2                                                                                                                       | 2 x 10mm2                                                                                                                                                                                        |                                                                                                                                                                                  |
| Earth Terminal Capacity 3                                                                                                                       | 1 x 16mm2                                                                                                                                                                                        |                                                                                                                                                                                  |
| Product Class 1                                                                                                                                 | Must be earthed                                                                                                                                                                                  |                                                                                                                                                                                  |
| Ambient Operating Temperature                                                                                                                   | -5° to +40°C                                                                                                                                                                                     |                                                                                                                                                                                  |
| Recommended Location                                                                                                                            | Internal Use Only                                                                                                                                                                                |                                                                                                                                                                                  |
| Maximum Installation Altitude                                                                                                                   | 2000m                                                                                                                                                                                            |                                                                                                                                                                                  |
| Standard/Approval                                                                                                                               | BS EN 60669-1                                                                                                                                                                                    |                                                                                                                                                                                  |
| Patents and Trademarks                                                                                                                          | Linea is a Registered Trade Mark No 2398665 CFX is a Registered Trade Mark No 2398667 Patent No. GB 2383375B Linea-Duo CFX is a UK Registered Design Certificate No: R21 = 3021173 SS2 = 3021174 |                                                                                                                                                                                  |
| All products listed conform to current British or<br>European standard and the product information is<br>correct at the time of going to press. | All accessories are manufactured under an accredited BS EN ISO 9001 : 2015 Quality Management System.                                                                                            | It is the policy of the company to improve products as part of our development programme.  Therefore, we reserve the right to alter designs and dimensions without prior notice. |
| Illustrations and diagrams are reproduced within the limitations of reproduction and printing                                                   | Due to manufacturing processes we cannot guarantee an exact colour match and shadings of                                                                                                         | Correct as at 15 October 2018 08:15 AM<br>E&OE                                                                                                                                   |