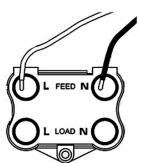

## LD45NSN-BSB

Linea-Duo CFX Satin Nickel Frame/Bright Steel Front 1 gang 45A Double Pole Rocker and Neon Red/Black

Wiring

CON CONTRACTOR OF THE PARTY OF

Item Image

| Primary Range                                                                                                                                   | Linea-Duo CFX                                                                                                                                                                                    |                                                                                                                                                                                  |
|-------------------------------------------------------------------------------------------------------------------------------------------------|--------------------------------------------------------------------------------------------------------------------------------------------------------------------------------------------------|----------------------------------------------------------------------------------------------------------------------------------------------------------------------------------|
| Insert Type                                                                                                                                     | 1 gang 45A Double Pole Red Rocker + Neon                                                                                                                                                         |                                                                                                                                                                                  |
| Plate Finish                                                                                                                                    | Linea-Duo CFX Satin Nickel Frame/Bright Steel                                                                                                                                                    |                                                                                                                                                                                  |
| Insert Colour                                                                                                                                   | Red/Black                                                                                                                                                                                        |                                                                                                                                                                                  |
| EAN13 Barcode                                                                                                                                   | 5017504305710                                                                                                                                                                                    |                                                                                                                                                                                  |
| Dimensions (Nominal)                                                                                                                            | Single: Height = 86.0mm Width = 86.0mm Depth = 4.0mm                                                                                                                                             |                                                                                                                                                                                  |
| Fixing Hole Centres                                                                                                                             | Box Fixing = 60.3mm Grid Fixing = CFX Clips                                                                                                                                                      |                                                                                                                                                                                  |
| Minimum Wall Box Depth                                                                                                                          | 35mm                                                                                                                                                                                             |                                                                                                                                                                                  |
| Switched Poles                                                                                                                                  | Double                                                                                                                                                                                           |                                                                                                                                                                                  |
| Current Rating                                                                                                                                  | 45 Amp                                                                                                                                                                                           |                                                                                                                                                                                  |
| Voltage                                                                                                                                         | 220/250V AC                                                                                                                                                                                      |                                                                                                                                                                                  |
| Maximum Load                                                                                                                                    | 45 Amp                                                                                                                                                                                           |                                                                                                                                                                                  |
| Mains Frequency                                                                                                                                 | 50Hz                                                                                                                                                                                             |                                                                                                                                                                                  |
| IP Rating                                                                                                                                       | IP2XD                                                                                                                                                                                            |                                                                                                                                                                                  |
| Contact Gap Minimum                                                                                                                             | 3mm                                                                                                                                                                                              |                                                                                                                                                                                  |
| Terminal Capacity 1                                                                                                                             | 3 x 6mm2                                                                                                                                                                                         |                                                                                                                                                                                  |
| Terminal Capacity 2                                                                                                                             | 2 x 10mm2                                                                                                                                                                                        |                                                                                                                                                                                  |
| Terminal Capacity 3                                                                                                                             | 1 x 16mm2                                                                                                                                                                                        |                                                                                                                                                                                  |
| Earth Terminal Capacity 1                                                                                                                       | 3 x 6mm2                                                                                                                                                                                         |                                                                                                                                                                                  |
| Earth Terminal Capacity 2                                                                                                                       | 2 x 10mm2                                                                                                                                                                                        |                                                                                                                                                                                  |
| Earth Terminal Capacity 3                                                                                                                       | 1 x 16mm2                                                                                                                                                                                        |                                                                                                                                                                                  |
| Product Class 1                                                                                                                                 | Must be earthed                                                                                                                                                                                  |                                                                                                                                                                                  |
| Ambient Operating Temperature                                                                                                                   | -5° to +40°C                                                                                                                                                                                     |                                                                                                                                                                                  |
| Recommended Location                                                                                                                            | Internal Use Only                                                                                                                                                                                |                                                                                                                                                                                  |
| Maximum Installation Altitude                                                                                                                   | 2000m                                                                                                                                                                                            |                                                                                                                                                                                  |
| Standard/Approval                                                                                                                               | BS EN 60669-1                                                                                                                                                                                    |                                                                                                                                                                                  |
| Patents and Trademarks                                                                                                                          | Linea is a Registered Trade Mark No 2398665 CFX is a Registered Trade Mark No 2398667 Patent No. GB 2383375B Linea-Duo CFX is a UK Registered Design Certificate No: R21 = 3021173 SS2 = 3021174 |                                                                                                                                                                                  |
| All products listed conform to current British or<br>European standard and the product information is<br>correct at the time of going to press. | All accessories are manufactured under an accredited BS EN ISO 9001 : 2015 Quality Management System.                                                                                            | It is the policy of the company to improve products as part of our development programme.  Therefore, we reserve the right to alter designs and dimensions without prior notice. |
| Illustrations and diagrams are reproduced within the limitations of reproduction and printing                                                   | Due to manufacturing processes we cannot guarantee an exact colour match and shadings of                                                                                                         | Correct as at 15 October 2018 08:15 AM<br>E&OE                                                                                                                                   |