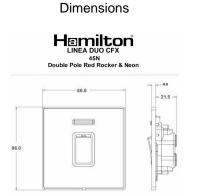

## LD45NPB-SSW

Linea-Duo CFX Polished Brass Frame/Satin Steel Front 1 gang 45A Double Pole Rocker and Neon Red/White

Wiring

Item Image

| ,                                                                                                                                               |                                                                                                                                                                                                  |                                                                                                                                                                                  |
|-------------------------------------------------------------------------------------------------------------------------------------------------|--------------------------------------------------------------------------------------------------------------------------------------------------------------------------------------------------|----------------------------------------------------------------------------------------------------------------------------------------------------------------------------------|
| Primary Range                                                                                                                                   | Linea-Duo CFX                                                                                                                                                                                    |                                                                                                                                                                                  |
| Insert Type                                                                                                                                     | 1 gang 45A Double Pole Red Rocker + Neon                                                                                                                                                         |                                                                                                                                                                                  |
| Plate Finish                                                                                                                                    | Linea-Duo CFX Polished Brass Frame/Satin Steel                                                                                                                                                   |                                                                                                                                                                                  |
| Insert Colour                                                                                                                                   | Red/White                                                                                                                                                                                        |                                                                                                                                                                                  |
| EAN13 Barcode                                                                                                                                   | 5017504144715                                                                                                                                                                                    |                                                                                                                                                                                  |
| Dimensions (Nominal)                                                                                                                            | Single: Height = 86.0mm Width = 86.0mm Depth = 4.0mm                                                                                                                                             |                                                                                                                                                                                  |
| Fixing Hole Centres                                                                                                                             | Box Fixing = 60.3mm Grid Fixing = CFX Clips                                                                                                                                                      |                                                                                                                                                                                  |
| Minimum Wall Box Depth                                                                                                                          | 35mm                                                                                                                                                                                             |                                                                                                                                                                                  |
| Switched Poles                                                                                                                                  | Double                                                                                                                                                                                           |                                                                                                                                                                                  |
| Current Rating                                                                                                                                  | 45 Amp                                                                                                                                                                                           |                                                                                                                                                                                  |
| Voltage                                                                                                                                         | 220/250V AC                                                                                                                                                                                      |                                                                                                                                                                                  |
| Maximum Load                                                                                                                                    | 45 Amp                                                                                                                                                                                           |                                                                                                                                                                                  |
| Mains Frequency                                                                                                                                 | 50Hz                                                                                                                                                                                             |                                                                                                                                                                                  |
| IP Rating                                                                                                                                       | IP2XD                                                                                                                                                                                            |                                                                                                                                                                                  |
| Contact Gap Minimum                                                                                                                             | 3mm                                                                                                                                                                                              |                                                                                                                                                                                  |
| Terminal Capacity 1                                                                                                                             | 3 x 6mm2                                                                                                                                                                                         |                                                                                                                                                                                  |
| Terminal Capacity 2                                                                                                                             | 2 x 10mm2                                                                                                                                                                                        |                                                                                                                                                                                  |
| Terminal Capacity 3                                                                                                                             | 1 x 16mm2                                                                                                                                                                                        |                                                                                                                                                                                  |
| Earth Terminal Capacity 1                                                                                                                       | 3 x 6mm2                                                                                                                                                                                         |                                                                                                                                                                                  |
| Earth Terminal Capacity 2                                                                                                                       | 2 x 10mm2                                                                                                                                                                                        |                                                                                                                                                                                  |
| Earth Terminal Capacity 3                                                                                                                       | 1 x 16mm2                                                                                                                                                                                        |                                                                                                                                                                                  |
| Product Class 1                                                                                                                                 | Must be earthed                                                                                                                                                                                  |                                                                                                                                                                                  |
| Ambient Operating Temperature                                                                                                                   | -5° to +40°C                                                                                                                                                                                     |                                                                                                                                                                                  |
| Recommended Location                                                                                                                            | Internal Use Only                                                                                                                                                                                |                                                                                                                                                                                  |
| Maximum Installation Altitude                                                                                                                   | 2000m                                                                                                                                                                                            |                                                                                                                                                                                  |
| Standard/Approval                                                                                                                               | BS EN 60669-1                                                                                                                                                                                    |                                                                                                                                                                                  |
| Patents and Trademarks                                                                                                                          | Linea is a Registered Trade Mark No 2398665 CFX is a Registered Trade Mark No 2398667 Patent No. GB 2383375B Linea-Duo CFX is a UK Registered Design Certificate No: R21 = 3021173 SS2 = 3021174 |                                                                                                                                                                                  |
| All products listed conform to current British or<br>European standard and the product information is<br>correct at the time of going to press. | All accessories are manufactured under an accredited BS EN ISO 9001 : 2015 Quality Management System.                                                                                            | It is the policy of the company to improve products as part of our development programme.  Therefore, we reserve the right to alter designs and dimensions without prior notice. |
| Illustrations and diagrams are reproduced within the limitations of reproduction and printing                                                   | Due to manufacturing processes we cannot guarantee an exact colour match and shadings of                                                                                                         | Correct as at 15 October 2018 08:15 AM<br>E&OE                                                                                                                                   |