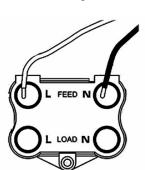

## LD45NPB-SSW

Linea-Duo CFX Polished Brass Frame/Satin Steel Front 1 gang 45A Double Pole Rocker and Neon Red/White

Wiring

Item Image

| ,                                                                                                                                               |                                                                                                                                                                                                  |                                                                                                                                                                                  |
|-------------------------------------------------------------------------------------------------------------------------------------------------|--------------------------------------------------------------------------------------------------------------------------------------------------------------------------------------------------|----------------------------------------------------------------------------------------------------------------------------------------------------------------------------------|
| Primary Range                                                                                                                                   | Linea-Duo CFX                                                                                                                                                                                    |                                                                                                                                                                                  |
| Insert Type                                                                                                                                     | 1 gang 45A Double Pole Red Rocker + Neon                                                                                                                                                         |                                                                                                                                                                                  |
| Plate Finish                                                                                                                                    | Linea-Duo CFX Polished Brass Frame/Satin Steel                                                                                                                                                   |                                                                                                                                                                                  |
| Insert Colour                                                                                                                                   | Red/White                                                                                                                                                                                        |                                                                                                                                                                                  |
| EAN13 Barcode                                                                                                                                   | 5017504144715                                                                                                                                                                                    |                                                                                                                                                                                  |
| Dimensions (Nominal)                                                                                                                            | Single: Height = 86.0mm Width = 86.0mm Depth = 4.0mm                                                                                                                                             |                                                                                                                                                                                  |
| Fixing Hole Centres                                                                                                                             | Box Fixing = 60.3mm Grid Fixing = CFX Clips                                                                                                                                                      |                                                                                                                                                                                  |
| Minimum Wall Box Depth                                                                                                                          | 35mm                                                                                                                                                                                             |                                                                                                                                                                                  |
| Switched Poles                                                                                                                                  | Double                                                                                                                                                                                           |                                                                                                                                                                                  |
| Current Rating                                                                                                                                  | 45 Amp                                                                                                                                                                                           |                                                                                                                                                                                  |
| Voltage                                                                                                                                         | 220/250V AC                                                                                                                                                                                      |                                                                                                                                                                                  |
| Maximum Load                                                                                                                                    | 45 Amp                                                                                                                                                                                           |                                                                                                                                                                                  |
| Mains Frequency                                                                                                                                 | 50Hz                                                                                                                                                                                             |                                                                                                                                                                                  |
| IP Rating                                                                                                                                       | IP2XD                                                                                                                                                                                            |                                                                                                                                                                                  |
| Contact Gap Minimum                                                                                                                             | 3mm                                                                                                                                                                                              |                                                                                                                                                                                  |
| Terminal Capacity 1                                                                                                                             | 3 x 6mm2                                                                                                                                                                                         |                                                                                                                                                                                  |
| Terminal Capacity 2                                                                                                                             | 2 x 10mm2                                                                                                                                                                                        |                                                                                                                                                                                  |
| Terminal Capacity 3                                                                                                                             | 1 x 16mm2                                                                                                                                                                                        |                                                                                                                                                                                  |
| Earth Terminal Capacity 1                                                                                                                       | 3 x 6mm2                                                                                                                                                                                         |                                                                                                                                                                                  |
| Earth Terminal Capacity 2                                                                                                                       | 2 x 10mm2                                                                                                                                                                                        |                                                                                                                                                                                  |
| Earth Terminal Capacity 3                                                                                                                       | 1 x 16mm2                                                                                                                                                                                        |                                                                                                                                                                                  |
| Product Class 1                                                                                                                                 | Must be earthed                                                                                                                                                                                  |                                                                                                                                                                                  |
| Ambient Operating Temperature                                                                                                                   | -5° to +40°C                                                                                                                                                                                     |                                                                                                                                                                                  |
| Recommended Location                                                                                                                            | Internal Use Only                                                                                                                                                                                |                                                                                                                                                                                  |
| Maximum Installation Altitude                                                                                                                   | 2000m                                                                                                                                                                                            |                                                                                                                                                                                  |
| Standard/Approval                                                                                                                               | BS EN 60669-1                                                                                                                                                                                    |                                                                                                                                                                                  |
| Patents and Trademarks                                                                                                                          | Linea is a Registered Trade Mark No 2398665 CFX is a Registered Trade Mark No 2398667 Patent No. GB 2383375B Linea-Duo CFX is a UK Registered Design Certificate No: R21 = 3021173 SS2 = 3021174 |                                                                                                                                                                                  |
| All products listed conform to current British or<br>European standard and the product information is<br>correct at the time of going to press. | All accessories are manufactured under an accredited BS EN ISO 9001 : 2015 Quality Management System.                                                                                            | It is the policy of the company to improve products as part of our development programme.  Therefore, we reserve the right to alter designs and dimensions without prior notice. |
| Illustrations and diagrams are reproduced within the limitations of reproduction and printing                                                   | Due to manufacturing processes we cannot guarantee an exact colour match and shadings of                                                                                                         | Correct as at 15 October 2018 08:15 AM<br>E&OE                                                                                                                                   |