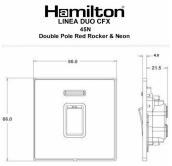

## **Dimensions**

| . 8                                                                                                                                             |                                                                                                                                                                                                  |                                                                                                                                                                                  |
|-------------------------------------------------------------------------------------------------------------------------------------------------|--------------------------------------------------------------------------------------------------------------------------------------------------------------------------------------------------|----------------------------------------------------------------------------------------------------------------------------------------------------------------------------------|
| Primary Range                                                                                                                                   | Linea-Duo CFX                                                                                                                                                                                    |                                                                                                                                                                                  |
| Insert Type                                                                                                                                     | 1 gang 45A Double Pole Red Rocker + Neon                                                                                                                                                         |                                                                                                                                                                                  |
| Plate Finish                                                                                                                                    | Linea-Duo CFX Polished Brass Frame/Antique Brass                                                                                                                                                 |                                                                                                                                                                                  |
| Insert Colour                                                                                                                                   | Red/Black                                                                                                                                                                                        |                                                                                                                                                                                  |
| EAN13 Barcode                                                                                                                                   | 5017504125714                                                                                                                                                                                    |                                                                                                                                                                                  |
| Dimensions (Nominal)                                                                                                                            | Single: Height = 86.0mm Width = 86.0mm Depth = 4.0mm                                                                                                                                             |                                                                                                                                                                                  |
| Fixing Hole Centres                                                                                                                             | Box Fixing = 60.3mm Grid Fixing = CFX Clips                                                                                                                                                      |                                                                                                                                                                                  |
| Minimum Wall Box Depth                                                                                                                          | 35mm                                                                                                                                                                                             |                                                                                                                                                                                  |
| Switched Poles                                                                                                                                  | Double                                                                                                                                                                                           |                                                                                                                                                                                  |
| Current Rating                                                                                                                                  | 45 Amp                                                                                                                                                                                           |                                                                                                                                                                                  |
| Voltage                                                                                                                                         | 220/250V AC                                                                                                                                                                                      |                                                                                                                                                                                  |
| Maximum Load                                                                                                                                    | 45 Amp                                                                                                                                                                                           |                                                                                                                                                                                  |
| Mains Frequency                                                                                                                                 | 50Hz                                                                                                                                                                                             |                                                                                                                                                                                  |
| IP Rating                                                                                                                                       | IP2XD                                                                                                                                                                                            |                                                                                                                                                                                  |
| Contact Gap Minimum                                                                                                                             | 3mm                                                                                                                                                                                              |                                                                                                                                                                                  |
| Terminal Capacity 1                                                                                                                             | 3 x 6mm2                                                                                                                                                                                         |                                                                                                                                                                                  |
| Terminal Capacity 2                                                                                                                             | 2 x 10mm2                                                                                                                                                                                        |                                                                                                                                                                                  |
| Terminal Capacity 3                                                                                                                             | 1 x 16mm2                                                                                                                                                                                        |                                                                                                                                                                                  |
| Earth Terminal Capacity 1                                                                                                                       | 3 x 6mm2                                                                                                                                                                                         |                                                                                                                                                                                  |
| Earth Terminal Capacity 2                                                                                                                       | 2 x 10mm2                                                                                                                                                                                        |                                                                                                                                                                                  |
| Earth Terminal Capacity 3                                                                                                                       | 1 x 16mm2                                                                                                                                                                                        |                                                                                                                                                                                  |
| Product Class 1                                                                                                                                 | Must be earthed                                                                                                                                                                                  |                                                                                                                                                                                  |
| Ambient Operating Temperature                                                                                                                   | -5° to +40°C                                                                                                                                                                                     |                                                                                                                                                                                  |
| Recommended Location                                                                                                                            | Internal Use Only                                                                                                                                                                                |                                                                                                                                                                                  |
| Maximum Installation Altitude                                                                                                                   | 2000m                                                                                                                                                                                            |                                                                                                                                                                                  |
| Standard/Approval                                                                                                                               | BS EN 60669-1                                                                                                                                                                                    |                                                                                                                                                                                  |
| Patents and Trademarks                                                                                                                          | Linea is a Registered Trade Mark No 2398665 CFX is a Registered Trade Mark No 2398667 Patent No. GB 2383375B Linea-Duo CFX is a UK Registered Design Certificate No: R21 = 3021173 SS2 = 3021174 |                                                                                                                                                                                  |
| All products listed conform to current British or<br>European standard and the product information is<br>correct at the time of going to press. | All accessories are manufactured under an accredited BS EN ISO 9001 : 2015 Quality Management System.                                                                                            | It is the policy of the company to improve products as part of our development programme.  Therefore, we reserve the right to alter designs and dimensions without prior notice. |
| Illustrations and diagrams are reproduced within<br>the limitations of reproduction and printing<br>process and are not binding.                | Due to manufacturing processes we cannot guarantee an exact colour match and shadings of of certain finishes.                                                                                    | Correct as at 15 October 2018 08:15 AM<br>E&OE                                                                                                                                   |
|                                                                                                                                                 |                                                                                                                                                                                                  |                                                                                                                                                                                  |