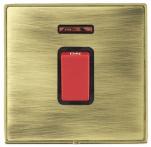

## LD45NPB-ABB

Linea-Duo CFX Polished Brass Frame/Antique Brass Front 1 gang 45A Double Pole Rocker and Neon Red/Black

Item Image