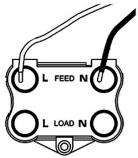

## **Dimensions**

| . 8                                                                                                                                             |                                                                                                                                                                                                  |                                                                                                                                                                                  |
|-------------------------------------------------------------------------------------------------------------------------------------------------|--------------------------------------------------------------------------------------------------------------------------------------------------------------------------------------------------|----------------------------------------------------------------------------------------------------------------------------------------------------------------------------------|
| Primary Range                                                                                                                                   | Linea-Duo CFX                                                                                                                                                                                    |                                                                                                                                                                                  |
| Insert Type                                                                                                                                     | 1 gang 45A Double Pole Red Rocker + Neon                                                                                                                                                         |                                                                                                                                                                                  |
| Plate Finish                                                                                                                                    | Linea-Duo CFX Polished Brass Frame/Antique Brass                                                                                                                                                 |                                                                                                                                                                                  |
| Insert Colour                                                                                                                                   | Red/Black                                                                                                                                                                                        |                                                                                                                                                                                  |
| EAN13 Barcode                                                                                                                                   | 5017504125714                                                                                                                                                                                    |                                                                                                                                                                                  |
| Dimensions (Nominal)                                                                                                                            | Single: Height = 86.0mm Width = 86.0mm Depth = 4.0mm                                                                                                                                             |                                                                                                                                                                                  |
| Fixing Hole Centres                                                                                                                             | Box Fixing = 60.3mm Grid Fixing = CFX Clips                                                                                                                                                      |                                                                                                                                                                                  |
| Minimum Wall Box Depth                                                                                                                          | 35mm                                                                                                                                                                                             |                                                                                                                                                                                  |
| Switched Poles                                                                                                                                  | Double                                                                                                                                                                                           |                                                                                                                                                                                  |
| Current Rating                                                                                                                                  | 45 Amp                                                                                                                                                                                           |                                                                                                                                                                                  |
| Voltage                                                                                                                                         | 220/250V AC                                                                                                                                                                                      |                                                                                                                                                                                  |
| Maximum Load                                                                                                                                    | 45 Amp                                                                                                                                                                                           |                                                                                                                                                                                  |
| Mains Frequency                                                                                                                                 | 50Hz                                                                                                                                                                                             |                                                                                                                                                                                  |
| IP Rating                                                                                                                                       | IP2XD                                                                                                                                                                                            |                                                                                                                                                                                  |
| Contact Gap Minimum                                                                                                                             | 3mm                                                                                                                                                                                              |                                                                                                                                                                                  |
| Terminal Capacity 1                                                                                                                             | 3 x 6mm2                                                                                                                                                                                         |                                                                                                                                                                                  |
| Terminal Capacity 2                                                                                                                             | 2 x 10mm2                                                                                                                                                                                        |                                                                                                                                                                                  |
| Terminal Capacity 3                                                                                                                             | 1 x 16mm2                                                                                                                                                                                        |                                                                                                                                                                                  |
| Earth Terminal Capacity 1                                                                                                                       | 3 x 6mm2                                                                                                                                                                                         |                                                                                                                                                                                  |
| Earth Terminal Capacity 2                                                                                                                       | 2 x 10mm2                                                                                                                                                                                        |                                                                                                                                                                                  |
| Earth Terminal Capacity 3                                                                                                                       | 1 x 16mm2                                                                                                                                                                                        |                                                                                                                                                                                  |
| Product Class 1                                                                                                                                 | Must be earthed                                                                                                                                                                                  |                                                                                                                                                                                  |
| Ambient Operating Temperature                                                                                                                   | -5° to +40°C                                                                                                                                                                                     |                                                                                                                                                                                  |
| Recommended Location                                                                                                                            | Internal Use Only                                                                                                                                                                                |                                                                                                                                                                                  |
| Maximum Installation Altitude                                                                                                                   | 2000m                                                                                                                                                                                            |                                                                                                                                                                                  |
| Standard/Approval                                                                                                                               | BS EN 60669-1                                                                                                                                                                                    |                                                                                                                                                                                  |
| Patents and Trademarks                                                                                                                          | Linea is a Registered Trade Mark No 2398665 CFX is a Registered Trade Mark No 2398667 Patent No. GB 2383375B Linea-Duo CFX is a UK Registered Design Certificate No: R21 = 3021173 SS2 = 3021174 |                                                                                                                                                                                  |
| All products listed conform to current British or<br>European standard and the product information is<br>correct at the time of going to press. | All accessories are manufactured under an accredited BS EN ISO 9001 : 2015 Quality Management System.                                                                                            | It is the policy of the company to improve products as part of our development programme.  Therefore, we reserve the right to alter designs and dimensions without prior notice. |
| Illustrations and diagrams are reproduced within<br>the limitations of reproduction and printing<br>process and are not binding.                | Due to manufacturing processes we cannot guarantee an exact colour match and shadings of of certain finishes.                                                                                    | Correct as at 15 October 2018 08:15 AM<br>E&OE                                                                                                                                   |
|                                                                                                                                                 |                                                                                                                                                                                                  |                                                                                                                                                                                  |