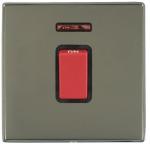

## LD45NBK-BKB

Linea-Duo CFX Black Nickel Frame/Black Nickel Front 1 gang 45A Double Pole Rocker and Neon Red/Black

Item Image

| Primary Range                                                                                                                                   | Linea-Duo CFX                                                                                                                                                                                    |                                                                                                                                                                                  |
|-------------------------------------------------------------------------------------------------------------------------------------------------|--------------------------------------------------------------------------------------------------------------------------------------------------------------------------------------------------|----------------------------------------------------------------------------------------------------------------------------------------------------------------------------------|
| Insert Type                                                                                                                                     | 1 gang 45A Double Pole Red Rocker + Neon                                                                                                                                                         |                                                                                                                                                                                  |
| Plate Finish                                                                                                                                    | Linea-Duo CFX Black Nickel Frame/Black Nickel                                                                                                                                                    |                                                                                                                                                                                  |
| Insert Colour                                                                                                                                   | Red/Black                                                                                                                                                                                        |                                                                                                                                                                                  |
| EAN13 Barcode                                                                                                                                   | 5017504235710                                                                                                                                                                                    |                                                                                                                                                                                  |
| Dimensions (Nominal)                                                                                                                            | Single: Height = 86.0mm Width = 86.0mm Depth = 4.0mm                                                                                                                                             |                                                                                                                                                                                  |
| Fixing Hole Centres                                                                                                                             | Box Fixing = 60.3mm Grid Fixing = CFX Clips                                                                                                                                                      |                                                                                                                                                                                  |
| Minimum Wall Box Depth                                                                                                                          | 35mm                                                                                                                                                                                             |                                                                                                                                                                                  |
| Switched Poles                                                                                                                                  | Double                                                                                                                                                                                           |                                                                                                                                                                                  |
| Current Rating                                                                                                                                  | 45 Amp                                                                                                                                                                                           |                                                                                                                                                                                  |
| Voltage                                                                                                                                         | 220/250V AC                                                                                                                                                                                      |                                                                                                                                                                                  |
| Maximum Load                                                                                                                                    | 45 Amp                                                                                                                                                                                           |                                                                                                                                                                                  |
| Mains Frequency                                                                                                                                 | 50Hz                                                                                                                                                                                             |                                                                                                                                                                                  |
| IP Rating                                                                                                                                       | IP2XD                                                                                                                                                                                            |                                                                                                                                                                                  |
| Contact Gap Minimum                                                                                                                             | 3mm                                                                                                                                                                                              |                                                                                                                                                                                  |
| Terminal Capacity 1                                                                                                                             | 3 x 6mm2                                                                                                                                                                                         |                                                                                                                                                                                  |
| Terminal Capacity 2                                                                                                                             | 2 x 10mm2                                                                                                                                                                                        |                                                                                                                                                                                  |
| Terminal Capacity 3                                                                                                                             | 1 x 16mm2                                                                                                                                                                                        |                                                                                                                                                                                  |
| Earth Terminal Capacity 1                                                                                                                       | 3 x 6mm2                                                                                                                                                                                         |                                                                                                                                                                                  |
| Earth Terminal Capacity 2                                                                                                                       | 2 x 10mm2                                                                                                                                                                                        |                                                                                                                                                                                  |
| Earth Terminal Capacity 3                                                                                                                       | 1 x 16mm2                                                                                                                                                                                        |                                                                                                                                                                                  |
| Product Class 1                                                                                                                                 | Must be earthed                                                                                                                                                                                  |                                                                                                                                                                                  |
| Ambient Operating Temperature                                                                                                                   | -5° to +40°C                                                                                                                                                                                     |                                                                                                                                                                                  |
| Recommended Location                                                                                                                            | Internal Use Only                                                                                                                                                                                |                                                                                                                                                                                  |
| Maximum Installation Altitude                                                                                                                   | 2000m                                                                                                                                                                                            |                                                                                                                                                                                  |
| Standard/Approval                                                                                                                               | BS EN 60669-1                                                                                                                                                                                    |                                                                                                                                                                                  |
| Patents and Trademarks                                                                                                                          | Linea is a Registered Trade Mark No 2398665 CFX is a Registered Trade Mark No 2398667 Patent No. GB 2383375B Linea-Duo CFX is a UK Registered Design Certificate No: R21 = 3021173 SS2 = 3021174 |                                                                                                                                                                                  |
| All products listed conform to current British or<br>European standard and the product information is<br>correct at the time of going to press. | All accessories are manufactured under an accredited BS EN ISO 9001 : 2015 Quality Management System.                                                                                            | It is the policy of the company to improve products as part of our development programme.  Therefore, we reserve the right to alter designs and dimensions without prior notice. |
| Illustrations and diagrams are reproduced within the limitations of reproduction and printing process and are not binding.                      | Due to manufacturing processes we cannot guarantee an exact colour match and shadings of of certain finishes.                                                                                    | Correct as at 15 October 2018 08:15 AM E&OE                                                                                                                                      |