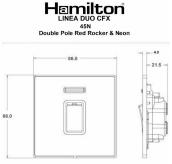

## LD45NBK-BKB

Linea-Duo CFX Black Nickel Frame/Black Nickel Front 1 gang 45A Double Pole Rocker and Neon Red/Black

Item Image

| Primary Range                                                                                                                                   | Linea-Duo CFX                                                                                                                                                                                    |                                                                                                                                                                                  |
|-------------------------------------------------------------------------------------------------------------------------------------------------|--------------------------------------------------------------------------------------------------------------------------------------------------------------------------------------------------|----------------------------------------------------------------------------------------------------------------------------------------------------------------------------------|
| Insert Type                                                                                                                                     | 1 gang 45A Double Pole Red Rocker + Neon                                                                                                                                                         |                                                                                                                                                                                  |
| Plate Finish                                                                                                                                    | Linea-Duo CFX Black Nickel Frame/Black Nickel                                                                                                                                                    |                                                                                                                                                                                  |
| Insert Colour                                                                                                                                   | Red/Black                                                                                                                                                                                        |                                                                                                                                                                                  |
| EAN13 Barcode                                                                                                                                   | 5017504235710                                                                                                                                                                                    |                                                                                                                                                                                  |
| Dimensions (Nominal)                                                                                                                            | Single: Height = 86.0mm Width = 86.0mm Depth = 4.0mm                                                                                                                                             |                                                                                                                                                                                  |
| Fixing Hole Centres                                                                                                                             | Box Fixing = 60.3mm Grid Fixing = CFX Clips                                                                                                                                                      |                                                                                                                                                                                  |
| Minimum Wall Box Depth                                                                                                                          | 35mm                                                                                                                                                                                             |                                                                                                                                                                                  |
| Switched Poles                                                                                                                                  | Double                                                                                                                                                                                           |                                                                                                                                                                                  |
| Current Rating                                                                                                                                  | 45 Amp                                                                                                                                                                                           |                                                                                                                                                                                  |
| Voltage                                                                                                                                         | 220/250V AC                                                                                                                                                                                      |                                                                                                                                                                                  |
| Maximum Load                                                                                                                                    | 45 Amp                                                                                                                                                                                           |                                                                                                                                                                                  |
| Mains Frequency                                                                                                                                 | 50Hz                                                                                                                                                                                             |                                                                                                                                                                                  |
| IP Rating                                                                                                                                       | IP2XD                                                                                                                                                                                            |                                                                                                                                                                                  |
| Contact Gap Minimum                                                                                                                             | 3mm                                                                                                                                                                                              |                                                                                                                                                                                  |
| Terminal Capacity 1                                                                                                                             | 3 x 6mm2                                                                                                                                                                                         |                                                                                                                                                                                  |
| Terminal Capacity 2                                                                                                                             | 2 x 10mm2                                                                                                                                                                                        |                                                                                                                                                                                  |
| Terminal Capacity 3                                                                                                                             | 1 x 16mm2                                                                                                                                                                                        |                                                                                                                                                                                  |
| Earth Terminal Capacity 1                                                                                                                       | 3 x 6mm2                                                                                                                                                                                         |                                                                                                                                                                                  |
| Earth Terminal Capacity 2                                                                                                                       | 2 x 10mm2                                                                                                                                                                                        |                                                                                                                                                                                  |
| Earth Terminal Capacity 3                                                                                                                       | 1 x 16mm2                                                                                                                                                                                        |                                                                                                                                                                                  |
| Product Class 1                                                                                                                                 | Must be earthed                                                                                                                                                                                  |                                                                                                                                                                                  |
| Ambient Operating Temperature                                                                                                                   | -5° to +40°C                                                                                                                                                                                     |                                                                                                                                                                                  |
| Recommended Location                                                                                                                            | Internal Use Only                                                                                                                                                                                |                                                                                                                                                                                  |
| Maximum Installation Altitude                                                                                                                   | 2000m                                                                                                                                                                                            |                                                                                                                                                                                  |
| Standard/Approval                                                                                                                               | BS EN 60669-1                                                                                                                                                                                    |                                                                                                                                                                                  |
| Patents and Trademarks                                                                                                                          | Linea is a Registered Trade Mark No 2398665 CFX is a Registered Trade Mark No 2398667 Patent No. GB 2383375B Linea-Duo CFX is a UK Registered Design Certificate No: R21 = 3021173 SS2 = 3021174 |                                                                                                                                                                                  |
| All products listed conform to current British or<br>European standard and the product information is<br>correct at the time of going to press. | All accessories are manufactured under an accredited BS EN ISO 9001 : 2015 Quality Management System.                                                                                            | It is the policy of the company to improve products as part of our development programme.  Therefore, we reserve the right to alter designs and dimensions without prior notice. |
| Illustrations and diagrams are reproduced within the limitations of reproduction and printing process and are not binding.                      | Due to manufacturing processes we cannot guarantee an exact colour match and shadings of of certain finishes.                                                                                    | Correct as at 15 October 2018 08:15 AM E&OE                                                                                                                                      |