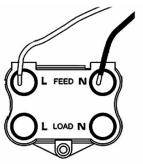

## LD45NBK-BKB

Linea-Duo CFX Black Nickel Frame/Black Nickel Front 1 gang 45A Double Pole Rocker and Neon Red/Black

Item Image

| Primary Range                                                                                                                                   | Linea-Duo CFX                                                                                                                                                                                    |                                                                                                                                                                                  |
|-------------------------------------------------------------------------------------------------------------------------------------------------|--------------------------------------------------------------------------------------------------------------------------------------------------------------------------------------------------|----------------------------------------------------------------------------------------------------------------------------------------------------------------------------------|
| Insert Type                                                                                                                                     | 1 gang 45A Double Pole Red Rocker + Neon                                                                                                                                                         |                                                                                                                                                                                  |
| Plate Finish                                                                                                                                    | Linea-Duo CFX Black Nickel Frame/Black Nickel                                                                                                                                                    |                                                                                                                                                                                  |
| Insert Colour                                                                                                                                   | Red/Black                                                                                                                                                                                        |                                                                                                                                                                                  |
| EAN13 Barcode                                                                                                                                   | 5017504235710                                                                                                                                                                                    |                                                                                                                                                                                  |
| Dimensions (Nominal)                                                                                                                            | Single: Height = 86.0mm Width = 86.0mm Depth = 4.0mm                                                                                                                                             |                                                                                                                                                                                  |
| Fixing Hole Centres                                                                                                                             | Box Fixing = 60.3mm Grid Fixing = CFX Clips                                                                                                                                                      |                                                                                                                                                                                  |
| Minimum Wall Box Depth                                                                                                                          | 35mm                                                                                                                                                                                             |                                                                                                                                                                                  |
| Switched Poles                                                                                                                                  | Double                                                                                                                                                                                           |                                                                                                                                                                                  |
| Current Rating                                                                                                                                  | 45 Amp                                                                                                                                                                                           |                                                                                                                                                                                  |
| Voltage                                                                                                                                         | 220/250V AC                                                                                                                                                                                      |                                                                                                                                                                                  |
| Maximum Load                                                                                                                                    | 45 Amp                                                                                                                                                                                           |                                                                                                                                                                                  |
| Mains Frequency                                                                                                                                 | 50Hz                                                                                                                                                                                             |                                                                                                                                                                                  |
| IP Rating                                                                                                                                       | IP2XD                                                                                                                                                                                            |                                                                                                                                                                                  |
| Contact Gap Minimum                                                                                                                             | 3mm                                                                                                                                                                                              |                                                                                                                                                                                  |
| Terminal Capacity 1                                                                                                                             | 3 x 6mm2                                                                                                                                                                                         |                                                                                                                                                                                  |
| Terminal Capacity 2                                                                                                                             | 2 x 10mm2                                                                                                                                                                                        |                                                                                                                                                                                  |
| Terminal Capacity 3                                                                                                                             | 1 x 16mm2                                                                                                                                                                                        |                                                                                                                                                                                  |
| Earth Terminal Capacity 1                                                                                                                       | 3 x 6mm2                                                                                                                                                                                         |                                                                                                                                                                                  |
| Earth Terminal Capacity 2                                                                                                                       | 2 x 10mm2                                                                                                                                                                                        |                                                                                                                                                                                  |
| Earth Terminal Capacity 3                                                                                                                       | 1 x 16mm2                                                                                                                                                                                        |                                                                                                                                                                                  |
| Product Class 1                                                                                                                                 | Must be earthed                                                                                                                                                                                  |                                                                                                                                                                                  |
| Ambient Operating Temperature                                                                                                                   | -5° to +40°C                                                                                                                                                                                     |                                                                                                                                                                                  |
| Recommended Location                                                                                                                            | Internal Use Only                                                                                                                                                                                |                                                                                                                                                                                  |
| Maximum Installation Altitude                                                                                                                   | 2000m                                                                                                                                                                                            |                                                                                                                                                                                  |
| Standard/Approval                                                                                                                               | BS EN 60669-1                                                                                                                                                                                    |                                                                                                                                                                                  |
| Patents and Trademarks                                                                                                                          | Linea is a Registered Trade Mark No 2398665 CFX is a Registered Trade Mark No 2398667 Patent No. GB 2383375B Linea-Duo CFX is a UK Registered Design Certificate No: R21 = 3021173 SS2 = 3021174 |                                                                                                                                                                                  |
| All products listed conform to current British or<br>European standard and the product information is<br>correct at the time of going to press. | All accessories are manufactured under an accredited BS EN ISO 9001 : 2015 Quality Management System.                                                                                            | It is the policy of the company to improve products as part of our development programme.  Therefore, we reserve the right to alter designs and dimensions without prior notice. |
| Illustrations and diagrams are reproduced within the limitations of reproduction and printing process and are not binding.                      | Due to manufacturing processes we cannot guarantee an exact colour match and shadings of of certain finishes.                                                                                    | Correct as at 15 October 2018 08:15 AM E&OE                                                                                                                                      |