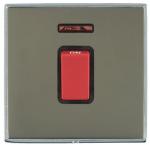

## LD45NBC-BKB

Linea-Duo CFX Bright Chrome Frame/Black Nickel Front 1 gang 45A Double Pole Rocker and Neon Red/Black

Item Image

| .,                                                                                                                                              |                                                                                                                                                                                                  |                                                                                                                                                                                  |
|-------------------------------------------------------------------------------------------------------------------------------------------------|--------------------------------------------------------------------------------------------------------------------------------------------------------------------------------------------------|----------------------------------------------------------------------------------------------------------------------------------------------------------------------------------|
| Primary Range                                                                                                                                   | Linea-Duo CFX                                                                                                                                                                                    |                                                                                                                                                                                  |
| Insert Type                                                                                                                                     | 1 gang 45A Double Pole Red Rocker + Neon                                                                                                                                                         |                                                                                                                                                                                  |
| Plate Finish                                                                                                                                    | Linea-Duo CFX Bright Chrome Frame/Black Nickel                                                                                                                                                   |                                                                                                                                                                                  |
| Insert Colour                                                                                                                                   | Red/Black                                                                                                                                                                                        |                                                                                                                                                                                  |
| EAN13 Barcode                                                                                                                                   | 5017504095710                                                                                                                                                                                    |                                                                                                                                                                                  |
| Dimensions (Nominal)                                                                                                                            | Single: Height = 86.0mm Width = 86.0mm Depth = 4.0mm                                                                                                                                             |                                                                                                                                                                                  |
| Fixing Hole Centres                                                                                                                             | Box Fixing = 60.3mm Grid Fixing = CFX Clips                                                                                                                                                      |                                                                                                                                                                                  |
| Minimum Wall Box Depth                                                                                                                          | 35mm                                                                                                                                                                                             |                                                                                                                                                                                  |
| Switched Poles                                                                                                                                  | Double                                                                                                                                                                                           |                                                                                                                                                                                  |
| Current Rating                                                                                                                                  | 45 Amp                                                                                                                                                                                           |                                                                                                                                                                                  |
| Voltage                                                                                                                                         | 220/250V AC                                                                                                                                                                                      |                                                                                                                                                                                  |
| Maximum Load                                                                                                                                    | 45 Amp                                                                                                                                                                                           |                                                                                                                                                                                  |
| Mains Frequency                                                                                                                                 | 50Hz                                                                                                                                                                                             |                                                                                                                                                                                  |
| IP Rating                                                                                                                                       | IP2XD                                                                                                                                                                                            |                                                                                                                                                                                  |
| Contact Gap Minimum                                                                                                                             | 3mm                                                                                                                                                                                              |                                                                                                                                                                                  |
| Terminal Capacity 1                                                                                                                             | 3 x 6mm2                                                                                                                                                                                         |                                                                                                                                                                                  |
| Terminal Capacity 2                                                                                                                             | 2 x 10mm2                                                                                                                                                                                        |                                                                                                                                                                                  |
| Terminal Capacity 3                                                                                                                             | 1 x 16mm2                                                                                                                                                                                        |                                                                                                                                                                                  |
| Earth Terminal Capacity 1                                                                                                                       | 3 x 6mm2                                                                                                                                                                                         |                                                                                                                                                                                  |
| Earth Terminal Capacity 2                                                                                                                       | 2 x 10mm2                                                                                                                                                                                        |                                                                                                                                                                                  |
| Earth Terminal Capacity 3                                                                                                                       | 1 x 16mm2                                                                                                                                                                                        |                                                                                                                                                                                  |
| Product Class 1                                                                                                                                 | Must be earthed                                                                                                                                                                                  |                                                                                                                                                                                  |
| Ambient Operating Temperature                                                                                                                   | -5° to +40°C                                                                                                                                                                                     |                                                                                                                                                                                  |
| Recommended Location                                                                                                                            | Internal Use Only                                                                                                                                                                                |                                                                                                                                                                                  |
| Maximum Installation Altitude                                                                                                                   | 2000m                                                                                                                                                                                            |                                                                                                                                                                                  |
| Standard/Approval                                                                                                                               | BS EN 60669-1                                                                                                                                                                                    |                                                                                                                                                                                  |
| Patents and Trademarks                                                                                                                          | Linea is a Registered Trade Mark No 2398665 CFX is a Registered Trade Mark No 2398667 Patent No. GB 2383375B Linea-Duo CFX is a UK Registered Design Certificate No: R21 = 3021173 SS2 = 3021174 |                                                                                                                                                                                  |
| All products listed conform to current British or<br>European standard and the product information is<br>correct at the time of going to press. | All accessories are manufactured under an accredited BS EN ISO 9001 : 2015 Quality Management System.                                                                                            | It is the policy of the company to improve products as part of our development programme.  Therefore, we reserve the right to alter designs and dimensions without prior notice. |
| Illustrations and diagrams are reproduced within the limitations of reproduction and printing                                                   | Due to manufacturing processes we cannot guarantee an exact colour match and shadings of orthin finishes.                                                                                        | Correct as at 15 October 2018 08:15 AM<br>E&OE                                                                                                                                   |