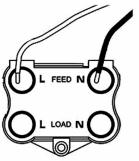

## LD45NBC-BKB

Linea-Duo CFX Bright Chrome Frame/Black Nickel Front 1 gang 45A Double Pole Rocker and Neon Red/Black

Item Image

| .,                                                                                                                                              |                                                                                                                                                                                                  |                                                                                                                                                                                  |
|-------------------------------------------------------------------------------------------------------------------------------------------------|--------------------------------------------------------------------------------------------------------------------------------------------------------------------------------------------------|----------------------------------------------------------------------------------------------------------------------------------------------------------------------------------|
| Primary Range                                                                                                                                   | Linea-Duo CFX                                                                                                                                                                                    |                                                                                                                                                                                  |
| Insert Type                                                                                                                                     | 1 gang 45A Double Pole Red Rocker + Neon                                                                                                                                                         |                                                                                                                                                                                  |
| Plate Finish                                                                                                                                    | Linea-Duo CFX Bright Chrome Frame/Black Nickel                                                                                                                                                   |                                                                                                                                                                                  |
| Insert Colour                                                                                                                                   | Red/Black                                                                                                                                                                                        |                                                                                                                                                                                  |
| EAN13 Barcode                                                                                                                                   | 5017504095710                                                                                                                                                                                    |                                                                                                                                                                                  |
| Dimensions (Nominal)                                                                                                                            | Single: Height = 86.0mm Width = 86.0mm Depth = 4.0mm                                                                                                                                             |                                                                                                                                                                                  |
| Fixing Hole Centres                                                                                                                             | Box Fixing = 60.3mm Grid Fixing = CFX Clips                                                                                                                                                      |                                                                                                                                                                                  |
| Minimum Wall Box Depth                                                                                                                          | 35mm                                                                                                                                                                                             |                                                                                                                                                                                  |
| Switched Poles                                                                                                                                  | Double                                                                                                                                                                                           |                                                                                                                                                                                  |
| Current Rating                                                                                                                                  | 45 Amp                                                                                                                                                                                           |                                                                                                                                                                                  |
| Voltage                                                                                                                                         | 220/250V AC                                                                                                                                                                                      |                                                                                                                                                                                  |
| Maximum Load                                                                                                                                    | 45 Amp                                                                                                                                                                                           |                                                                                                                                                                                  |
| Mains Frequency                                                                                                                                 | 50Hz                                                                                                                                                                                             |                                                                                                                                                                                  |
| IP Rating                                                                                                                                       | IP2XD                                                                                                                                                                                            |                                                                                                                                                                                  |
| Contact Gap Minimum                                                                                                                             | 3mm                                                                                                                                                                                              |                                                                                                                                                                                  |
| Terminal Capacity 1                                                                                                                             | 3 x 6mm2                                                                                                                                                                                         |                                                                                                                                                                                  |
| Terminal Capacity 2                                                                                                                             | 2 x 10mm2                                                                                                                                                                                        |                                                                                                                                                                                  |
| Terminal Capacity 3                                                                                                                             | 1 x 16mm2                                                                                                                                                                                        |                                                                                                                                                                                  |
| Earth Terminal Capacity 1                                                                                                                       | 3 x 6mm2                                                                                                                                                                                         |                                                                                                                                                                                  |
| Earth Terminal Capacity 2                                                                                                                       | 2 x 10mm2                                                                                                                                                                                        |                                                                                                                                                                                  |
| Earth Terminal Capacity 3                                                                                                                       | 1 x 16mm2                                                                                                                                                                                        |                                                                                                                                                                                  |
| Product Class 1                                                                                                                                 | Must be earthed                                                                                                                                                                                  |                                                                                                                                                                                  |
| Ambient Operating Temperature                                                                                                                   | -5° to +40°C                                                                                                                                                                                     |                                                                                                                                                                                  |
| Recommended Location                                                                                                                            | Internal Use Only                                                                                                                                                                                |                                                                                                                                                                                  |
| Maximum Installation Altitude                                                                                                                   | 2000m                                                                                                                                                                                            |                                                                                                                                                                                  |
| Standard/Approval                                                                                                                               | BS EN 60669-1                                                                                                                                                                                    |                                                                                                                                                                                  |
| Patents and Trademarks                                                                                                                          | Linea is a Registered Trade Mark No 2398665 CFX is a Registered Trade Mark No 2398667 Patent No. GB 2383375B Linea-Duo CFX is a UK Registered Design Certificate No: R21 = 3021173 SS2 = 3021174 |                                                                                                                                                                                  |
| All products listed conform to current British or<br>European standard and the product information is<br>correct at the time of going to press. | All accessories are manufactured under an accredited BS EN ISO 9001 : 2015 Quality Management System.                                                                                            | It is the policy of the company to improve products as part of our development programme.  Therefore, we reserve the right to alter designs and dimensions without prior notice. |
| Illustrations and diagrams are reproduced within the limitations of reproduction and printing                                                   | Due to manufacturing processes we cannot guarantee an exact colour match and shadings of orthin finishes.                                                                                        | Correct as at 15 October 2018 08:15 AM<br>E&OE                                                                                                                                   |