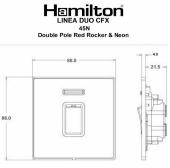

## LD45NBC-BKB

Linea-Duo CFX Bright Chrome Frame/Black Nickel Front 1 gang 45A Double Pole Rocker and Neon Red/Black

Item Image

| .,                                                                                                                                              |                                                                                                                                                                                                  |                                                                                                                                                                                  |
|-------------------------------------------------------------------------------------------------------------------------------------------------|--------------------------------------------------------------------------------------------------------------------------------------------------------------------------------------------------|----------------------------------------------------------------------------------------------------------------------------------------------------------------------------------|
| Primary Range                                                                                                                                   | Linea-Duo CFX                                                                                                                                                                                    |                                                                                                                                                                                  |
| Insert Type                                                                                                                                     | 1 gang 45A Double Pole Red Rocker + Neon                                                                                                                                                         |                                                                                                                                                                                  |
| Plate Finish                                                                                                                                    | Linea-Duo CFX Bright Chrome Frame/Black Nickel                                                                                                                                                   |                                                                                                                                                                                  |
| Insert Colour                                                                                                                                   | Red/Black                                                                                                                                                                                        |                                                                                                                                                                                  |
| EAN13 Barcode                                                                                                                                   | 5017504095710                                                                                                                                                                                    |                                                                                                                                                                                  |
| Dimensions (Nominal)                                                                                                                            | Single: Height = 86.0mm Width = 86.0mm Depth = 4.0mm                                                                                                                                             |                                                                                                                                                                                  |
| Fixing Hole Centres                                                                                                                             | Box Fixing = 60.3mm Grid Fixing = CFX Clips                                                                                                                                                      |                                                                                                                                                                                  |
| Minimum Wall Box Depth                                                                                                                          | 35mm                                                                                                                                                                                             |                                                                                                                                                                                  |
| Switched Poles                                                                                                                                  | Double                                                                                                                                                                                           |                                                                                                                                                                                  |
| Current Rating                                                                                                                                  | 45 Amp                                                                                                                                                                                           |                                                                                                                                                                                  |
| Voltage                                                                                                                                         | 220/250V AC                                                                                                                                                                                      |                                                                                                                                                                                  |
| Maximum Load                                                                                                                                    | 45 Amp                                                                                                                                                                                           |                                                                                                                                                                                  |
| Mains Frequency                                                                                                                                 | 50Hz                                                                                                                                                                                             |                                                                                                                                                                                  |
| IP Rating                                                                                                                                       | IP2XD                                                                                                                                                                                            |                                                                                                                                                                                  |
| Contact Gap Minimum                                                                                                                             | 3mm                                                                                                                                                                                              |                                                                                                                                                                                  |
| Terminal Capacity 1                                                                                                                             | 3 x 6mm2                                                                                                                                                                                         |                                                                                                                                                                                  |
| Terminal Capacity 2                                                                                                                             | 2 x 10mm2                                                                                                                                                                                        |                                                                                                                                                                                  |
| Terminal Capacity 3                                                                                                                             | 1 x 16mm2                                                                                                                                                                                        |                                                                                                                                                                                  |
| Earth Terminal Capacity 1                                                                                                                       | 3 x 6mm2                                                                                                                                                                                         |                                                                                                                                                                                  |
| Earth Terminal Capacity 2                                                                                                                       | 2 x 10mm2                                                                                                                                                                                        |                                                                                                                                                                                  |
| Earth Terminal Capacity 3                                                                                                                       | 1 x 16mm2                                                                                                                                                                                        |                                                                                                                                                                                  |
| Product Class 1                                                                                                                                 | Must be earthed                                                                                                                                                                                  |                                                                                                                                                                                  |
| Ambient Operating Temperature                                                                                                                   | -5° to +40°C                                                                                                                                                                                     |                                                                                                                                                                                  |
| Recommended Location                                                                                                                            | Internal Use Only                                                                                                                                                                                |                                                                                                                                                                                  |
| Maximum Installation Altitude                                                                                                                   | 2000m                                                                                                                                                                                            |                                                                                                                                                                                  |
| Standard/Approval                                                                                                                               | BS EN 60669-1                                                                                                                                                                                    |                                                                                                                                                                                  |
| Patents and Trademarks                                                                                                                          | Linea is a Registered Trade Mark No 2398665 CFX is a Registered Trade Mark No 2398667 Patent No. GB 2383375B Linea-Duo CFX is a UK Registered Design Certificate No: R21 = 3021173 SS2 = 3021174 |                                                                                                                                                                                  |
| All products listed conform to current British or<br>European standard and the product information is<br>correct at the time of going to press. | All accessories are manufactured under an accredited BS EN ISO 9001 : 2015 Quality Management System.                                                                                            | It is the policy of the company to improve products as part of our development programme.  Therefore, we reserve the right to alter designs and dimensions without prior notice. |
| Illustrations and diagrams are reproduced within the limitations of reproduction and printing                                                   | Due to manufacturing processes we cannot guarantee an exact colour match and shadings of orthin finishes.                                                                                        | Correct as at 15 October 2018 08:15 AM<br>E&OE                                                                                                                                   |