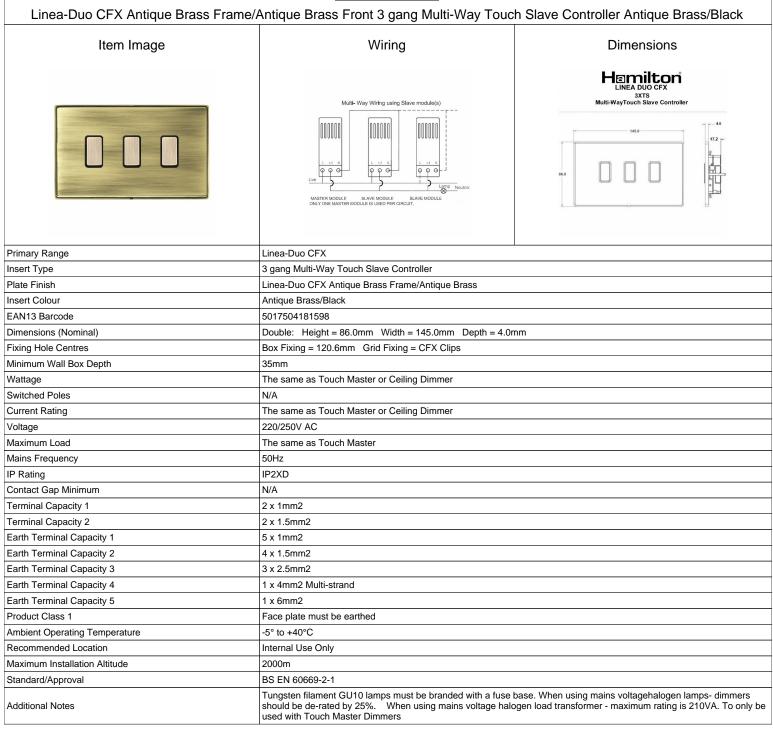

## LD3XTSAB-ABB

SL

making connections beautifully

| Wiring Accessories • Circuit Protection • Smart Lighting Control & Multi-room Audio                                                             |                                                                                                                                                                                                  |                                                                                                                                                                                          |
|-------------------------------------------------------------------------------------------------------------------------------------------------|--------------------------------------------------------------------------------------------------------------------------------------------------------------------------------------------------|------------------------------------------------------------------------------------------------------------------------------------------------------------------------------------------|
| <u>LD3XTSAB-ABB</u>                                                                                                                             |                                                                                                                                                                                                  |                                                                                                                                                                                          |
| Linea-Duo CFX Antique Brass Frame/Antique Brass Front 3 gang Multi-Way Touch Slave Controller Antique Brass/Black                               |                                                                                                                                                                                                  |                                                                                                                                                                                          |
| Patents and Trademarks                                                                                                                          | Linea is a Registered Trade Mark No 2398665 CFX is a Registered Trade Mark No 2398667 Patent No. GB 2383375B Linea-Duo CFX is a UK Registered Design Certificate No: R21 = 3021173 SS2 = 3021174 |                                                                                                                                                                                          |
| All products listed conform to current British or<br>European standard and the product information is<br>correct at the time of going to press. | All accessories are manufactured under an accredited BS EN ISO 9001 : 2015 Quality Management System.                                                                                            | It is the policy of the company to improve products<br>as part of our development programme.<br>Therefore, we reserve the right to alter designs<br>and dimensions without prior notice. |
| Illustrations and diagrams are reproduced within the limitations of reproduction and printing                                                   | Due to manufacturing processes we cannot guarantee an exact colour match and shadings of                                                                                                         | Correct as at 15 October 2018 08:15 AM<br>E&OE                                                                                                                                           |