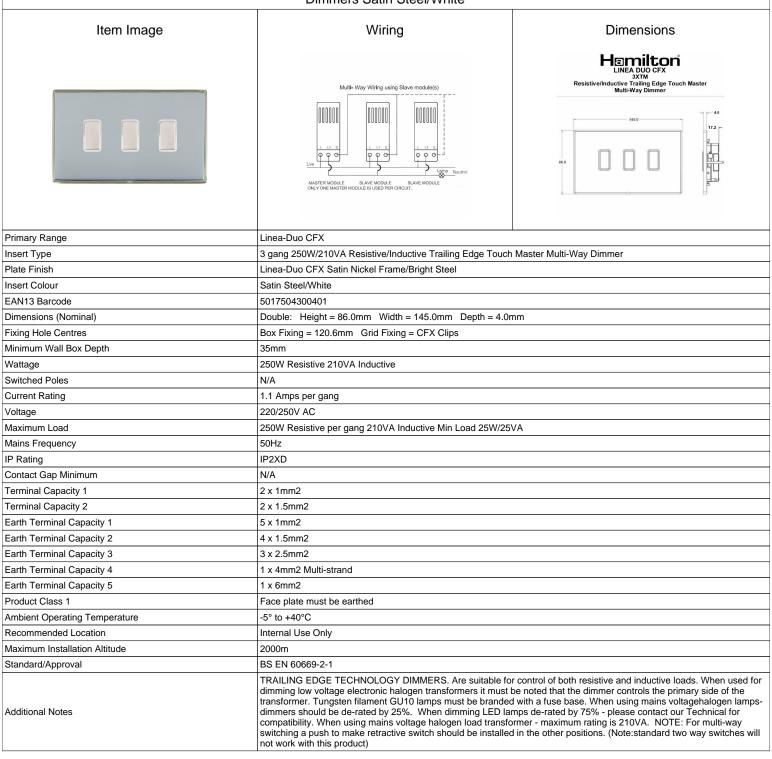

## LD3XTMSN-BSW

Linea-Duo CFX Satin Nickel Frame/Bright Steel Front 3x250W/210VA Resistive/Inductive Trailing Edge Touch Master Multi-Way
Dimmers Satin Steel/White

SL

making connections beautifully

Wiring Accessories • Circuit Protection • Smart Lighting Control & Multi-room Audio