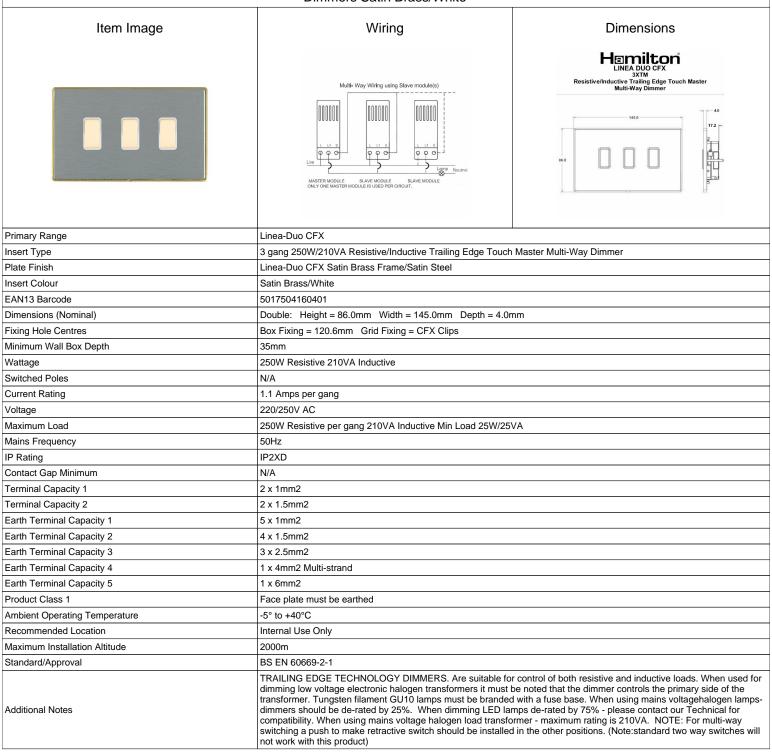

## LD3XTMSB-SSW

Linea-Duo CFX Satin Brass Frame/Satin Steel Front 3x250W/210VA Resistive/Inductive Trailing Edge Touch Master Multi-Way
Dimmers Satin Brass/White

SL

making connections beautifully

Wiring Accessories • Circuit Protection • Smart Lighting Control & Multi-room Audio

## Linea-Duo CFX Satin Brass Frame/Satin Steel Front 3x250W/210VA Resistive/Inductive Trailing Edge Touch Master Multi-Way

| Diffillers Satir Diass/Write                                                                                                                    |                                                                                                                                                                                                  |                                                                                                                                                                                  |
|-------------------------------------------------------------------------------------------------------------------------------------------------|--------------------------------------------------------------------------------------------------------------------------------------------------------------------------------------------------|----------------------------------------------------------------------------------------------------------------------------------------------------------------------------------|
| Patents and Trademarks                                                                                                                          | Linea is a Registered Trade Mark No 2398665 CFX is a Registered Trade Mark No 2398667 Patent No. GB 2383375B Linea-Duo CFX is a UK Registered Design Certificate No: R21 = 3021173 SS2 = 3021174 |                                                                                                                                                                                  |
| All products listed conform to current British or<br>European standard and the product information is<br>correct at the time of going to press. | All accessories are manufactured under an accredited BS EN ISO 9001 : 2015 Quality Management System.                                                                                            | It is the policy of the company to improve products as part of our development programme.  Therefore, we reserve the right to alter designs and dimensions without prior notice. |
| Illustrations and diagrams are reproduced within the limitations of reproduction and printing                                                   | Due to manufacturing processes we cannot guarantee an exact colour match and shadings of                                                                                                         | Correct as at 15 October 2018 08:15 AM<br>E&OE                                                                                                                                   |