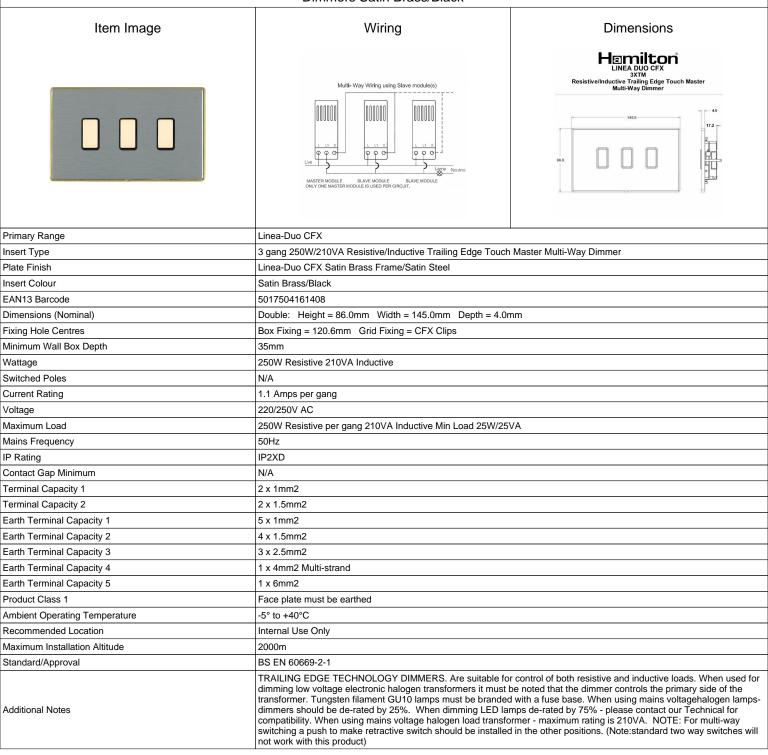

## LD3XTMSB-SSB

Linea-Duo CFX Satin Brass Frame/Satin Steel Front 3x250W/210VA Resistive/Inductive Trailing Edge Touch Master Multi-Way Dimmers Satin Brass/Black

SL

making connections beautifully

Wiring Accessories • Circuit Protection • Smart Lighting Control & Multi-room Audio

## LD3XTMSB-SSB

Linea-Duo CFX Satin Brass Frame/Satin Steel Front 3x250W/210VA Resistive/Inductive Trailing Edge Touch Master Multi-Way
Dimmers Satin Brass/Black

|                                                                                                                                                 | Diffilliolo Gatili Diago/Diagit                                                                                                                                                                  |                                                                                                                                                                                  |
|-------------------------------------------------------------------------------------------------------------------------------------------------|--------------------------------------------------------------------------------------------------------------------------------------------------------------------------------------------------|----------------------------------------------------------------------------------------------------------------------------------------------------------------------------------|
| Patents and Trademarks                                                                                                                          | Linea is a Registered Trade Mark No 2398665 CFX is a Registered Trade Mark No 2398667 Patent No. GB 2383375B Linea-Duo CFX is a UK Registered Design Certificate No: R21 = 3021173 SS2 = 3021174 |                                                                                                                                                                                  |
| All products listed conform to current British or<br>European standard and the product information is<br>correct at the time of going to press. | All accessories are manufactured under an accredited BS EN ISO 9001 : 2015 Quality Management System.                                                                                            | It is the policy of the company to improve products as part of our development programme.  Therefore, we reserve the right to alter designs and dimensions without prior notice. |
| Illustrations and diagrams are reproduced within the limitations of reproduction and printing                                                   | Due to manufacturing processes we cannot guarantee an exact colour match and shadings of                                                                                                         | Correct as at 15 October 2018 08:15 AM<br>E&OE                                                                                                                                   |