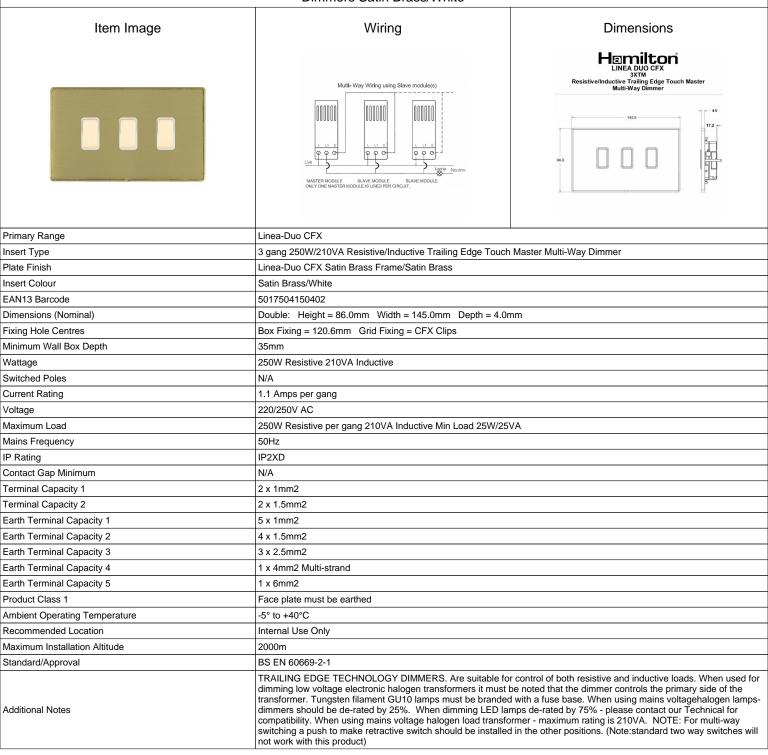

## LD3XTMSB-SBW

Linea-Duo CFX Satin Brass Frame/Satin Brass Front 3x250W/210VA Resistive/Inductive Trailing Edge Touch Master Multi-Way Dimmers Satin Brass/White

SL

making connections beautifully

Wiring Accessories • Circuit Protection • Smart Lighting Control & Multi-room Audio

## LD3XTMSB-SBW

Linea-Duo CFX Satin Brass Frame/Satin Brass Front 3x250W/210VA Resistive/Inductive Trailing Edge Touch Master Multi-Way **Dimmers Satin Brass/White** 

|                                                                                                                                                 | Diffilliors Oddin Drass, Willie                                                                                                                                                                  |                                                                                                                                                                                  |
|-------------------------------------------------------------------------------------------------------------------------------------------------|--------------------------------------------------------------------------------------------------------------------------------------------------------------------------------------------------|----------------------------------------------------------------------------------------------------------------------------------------------------------------------------------|
| Patents and Trademarks                                                                                                                          | Linea is a Registered Trade Mark No 2398665 CFX is a Registered Trade Mark No 2398667 Patent No. GB 2383375B Linea-Duo CFX is a UK Registered Design Certificate No: R21 = 3021173 SS2 = 3021174 |                                                                                                                                                                                  |
| All products listed conform to current British or<br>European standard and the product information is<br>correct at the time of going to press. | All accessories are manufactured under an accredited BS EN ISO 9001 : 2015 Quality Management System.                                                                                            | It is the policy of the company to improve products as part of our development programme.  Therefore, we reserve the right to alter designs and dimensions without prior notice. |
| Illustrations and diagrams are reproduced within the limitations of reproduction and printing                                                   | Due to manufacturing processes we cannot guarantee an exact colour match and shadings of                                                                                                         | Correct as at 15 October 2018 08:15 AM<br>E&OE                                                                                                                                   |