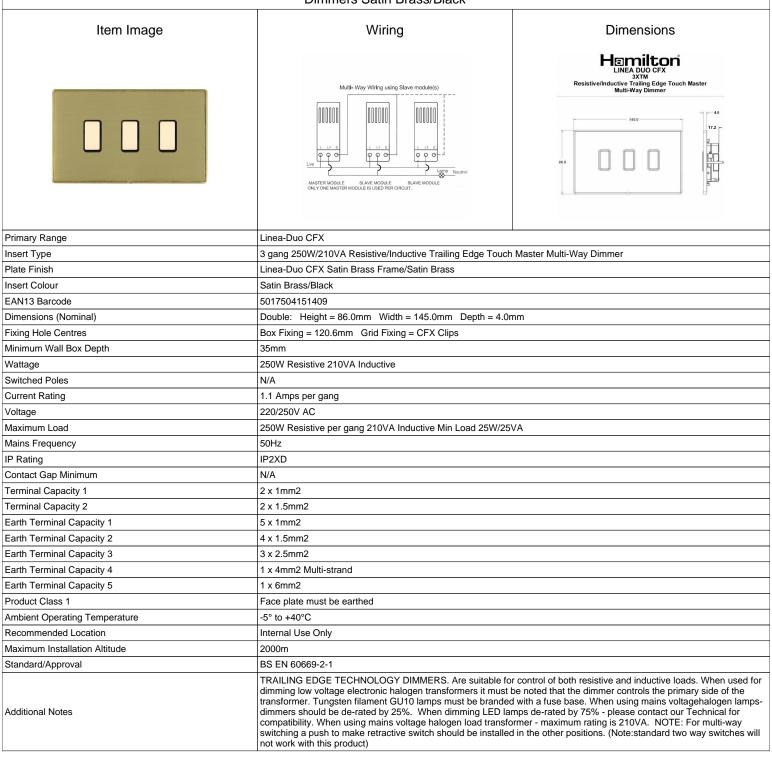

## LD3XTMSB-SBB

Linea-Duo CFX Satin Brass Frame/Satin Brass Front 3x250W/210VA Resistive/Inductive Trailing Edge Touch Master Multi-Way Dimmers Satin Brass/Black

SL

making connections beautifully

Wiring Accessories • Circuit Protection • Smart Lighting Control & Multi-room Audio