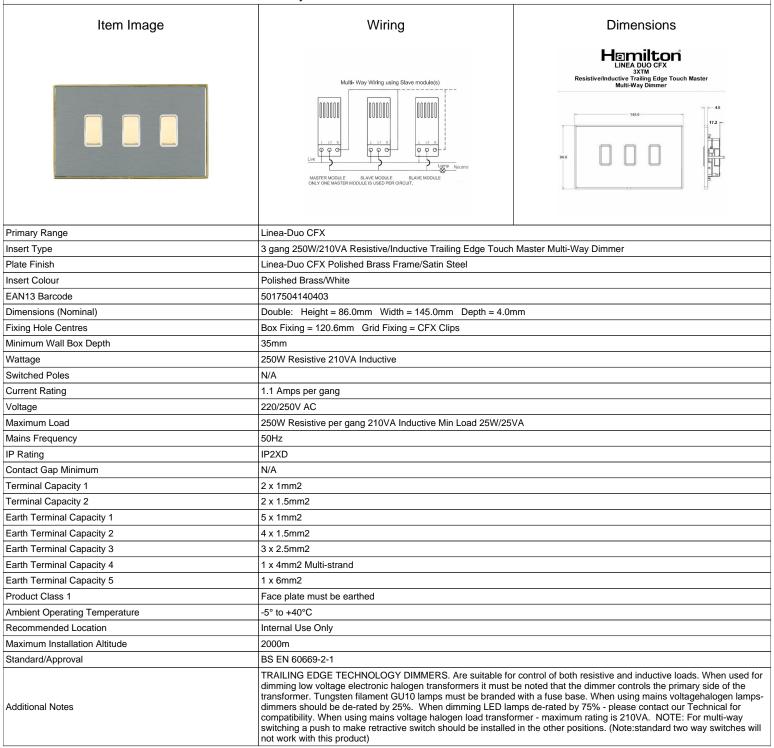

## LD3XTMPB-SSW

Linea-Duo CFX Polished Brass Frame/Satin Steel Front 3x250W/210VA Resistive/Inductive Trailing Edge Touch Master Multi-Way Dimmers Polished Brass/White

SL

making connections beautifully

Wiring Accessories • Circuit Protection • Smart Lighting Control & Multi-room Audio