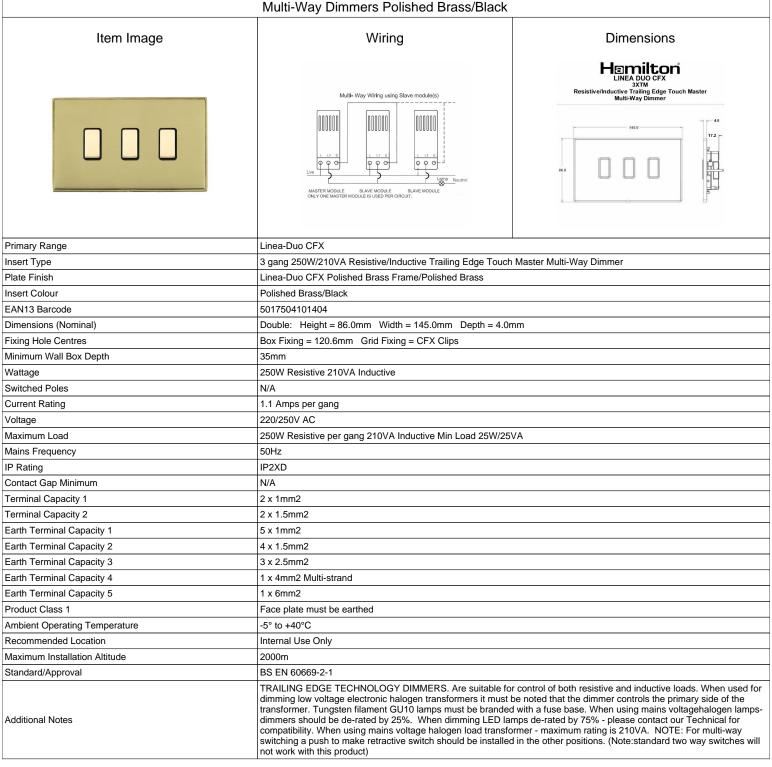

## LD3XTMPB-PBB

Linea-Duo CFX Polished Brass Frame/Polished Brass Front 3x250W/210VA Resistive/Inductive Trailing Edge Touch Master
Multi-Way Dimmers Polished Brass/Black

SL

making connections beautifully

## LD3XTMPB-PBB

Linea-Duo CFX Polished Brass Frame/Polished Brass Front 3x250W/210VA Resistive/Inductive Trailing Edge Touch Master Multi-Way Dimmers Polished Brass/Black

| Width Way Billimore Foliation Blads/Black                                                                                                       |                                                                                                                                                                                                  |                                                                                                                                                                                  |
|-------------------------------------------------------------------------------------------------------------------------------------------------|--------------------------------------------------------------------------------------------------------------------------------------------------------------------------------------------------|----------------------------------------------------------------------------------------------------------------------------------------------------------------------------------|
| Patents and Trademarks                                                                                                                          | Linea is a Registered Trade Mark No 2398665 CFX is a Registered Trade Mark No 2398667 Patent No. GB 2383375B Linea-Duo CFX is a UK Registered Design Certificate No: R21 = 3021173 SS2 = 3021174 |                                                                                                                                                                                  |
| All products listed conform to current British or<br>European standard and the product information is<br>correct at the time of going to press. | All accessories are manufactured under an accredited BS EN ISO 9001 : 2015 Quality Management System.                                                                                            | It is the policy of the company to improve products as part of our development programme.  Therefore, we reserve the right to alter designs and dimensions without prior notice. |
| Illustrations and diagrams are reproduced within the limitations of reproduction and printing                                                   | Due to manufacturing processes we cannot guarantee an exact colour match and shadings of                                                                                                         | Correct as at 15 October 2018 08:15 AM<br>E&OE                                                                                                                                   |