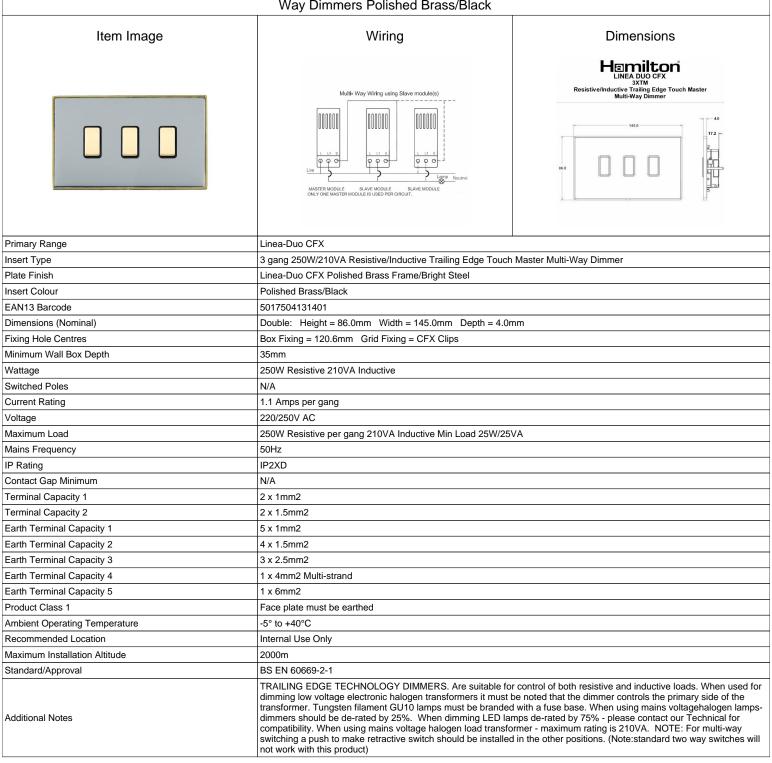

## LD3XTMPB-BSB

Linea-Duo CFX Polished Brass Frame/Bright Steel Front 3x250W/210VA Resistive/Inductive Trailing Edge Touch Master Multi-Way Dimmers Polished Brass/Black

SL

making connections beautifully

Wiring Accessories • Circuit Protection • Smart Lighting Control & Multi-room Audio