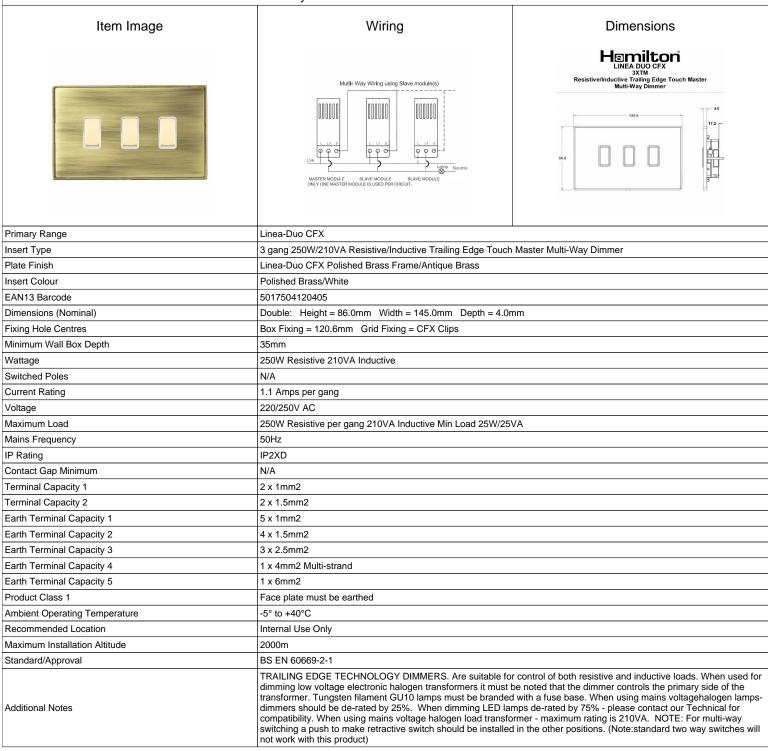

## LD3XTMPB-ABW

Linea-Duo CFX Polished Brass Frame/Antique Brass Front 3x250W/210VA Resistive/Inductive Trailing Edge Touch Master Multi
-Way Dimmers Polished Brass/White

SL

making connections beautifully

## **LD3XTMPB-ABW**

Linea-Duo CFX Polished Brass Frame/Antique Brass Front 3x250W/210VA Resistive/Inductive Trailing Edge Touch Master Multi -Way Dimmers Polished Brass/White

| 114) 2                                                                                                                                          |                                                                                                                                                                                                  |                                                                                                                                                                                          |
|-------------------------------------------------------------------------------------------------------------------------------------------------|--------------------------------------------------------------------------------------------------------------------------------------------------------------------------------------------------|------------------------------------------------------------------------------------------------------------------------------------------------------------------------------------------|
| Patents and Trademarks                                                                                                                          | Linea is a Registered Trade Mark No 2398665 CFX is a Registered Trade Mark No 2398667 Patent No. GB 2383375B Linea-Duo CFX is a UK Registered Design Certificate No: R21 = 3021173 SS2 = 3021174 |                                                                                                                                                                                          |
| All products listed conform to current British or<br>European standard and the product information is<br>correct at the time of going to press. | All accessories are manufactured under an accredited BS EN ISO 9001 : 2015 Quality Management System.                                                                                            | It is the policy of the company to improve products<br>as part of our development programme.<br>Therefore, we reserve the right to alter designs<br>and dimensions without prior notice. |
| Illustrations and diagrams are reproduced within the limitations of reproduction and printing                                                   | Due to manufacturing processes we cannot guarantee an exact colour match and shadings of                                                                                                         | Correct as at 15 October 2018 08:15 AM<br>E&OE                                                                                                                                           |