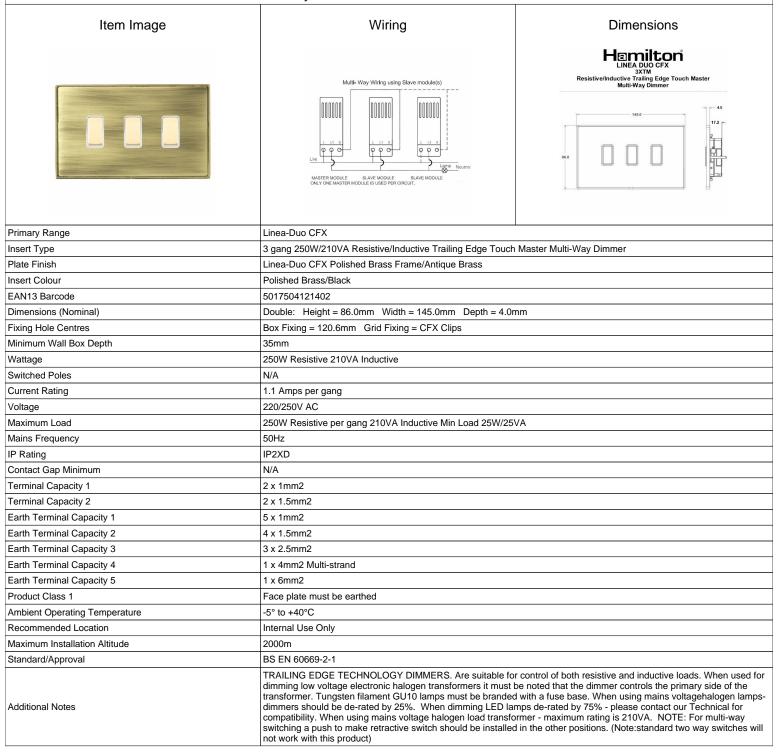

## LD3XTMPB-ABB

Linea-Duo CFX Polished Brass Frame/Antique Brass Front 3x250W/210VA Resistive/Inductive Trailing Edge Touch Master Multi
-Way Dimmers Polished Brass/Black

SL

making connections beautifully

## LD3XTMPB-ABB

Linea-Duo CFX Polished Brass Frame/Antique Brass Front 3x250W/210VA Resistive/Inductive Trailing Edge Touch Master Multi
-Way Dimmers Polished Brass/Black

| Tray = minioto r ononiou = racor = racor                                                                                                        |                                                                                                                                                                                                  |                                                                                                                                                                                  |
|-------------------------------------------------------------------------------------------------------------------------------------------------|--------------------------------------------------------------------------------------------------------------------------------------------------------------------------------------------------|----------------------------------------------------------------------------------------------------------------------------------------------------------------------------------|
| Patents and Trademarks                                                                                                                          | Linea is a Registered Trade Mark No 2398665 CFX is a Registered Trade Mark No 2398667 Patent No. GB 2383375B Linea-Duo CFX is a UK Registered Design Certificate No: R21 = 3021173 SS2 = 3021174 |                                                                                                                                                                                  |
| All products listed conform to current British or<br>European standard and the product information is<br>correct at the time of going to press. | All accessories are manufactured under an accredited BS EN ISO 9001 : 2015 Quality Management System.                                                                                            | It is the policy of the company to improve products as part of our development programme.  Therefore, we reserve the right to alter designs and dimensions without prior notice. |
| Illustrations and diagrams are reproduced within the limitations of reproduction and printing                                                   | Due to manufacturing processes we cannot guarantee an exact colour match and shadings of                                                                                                         | Correct as at 15 October 2018 08:15 AM<br>E&OE                                                                                                                                   |