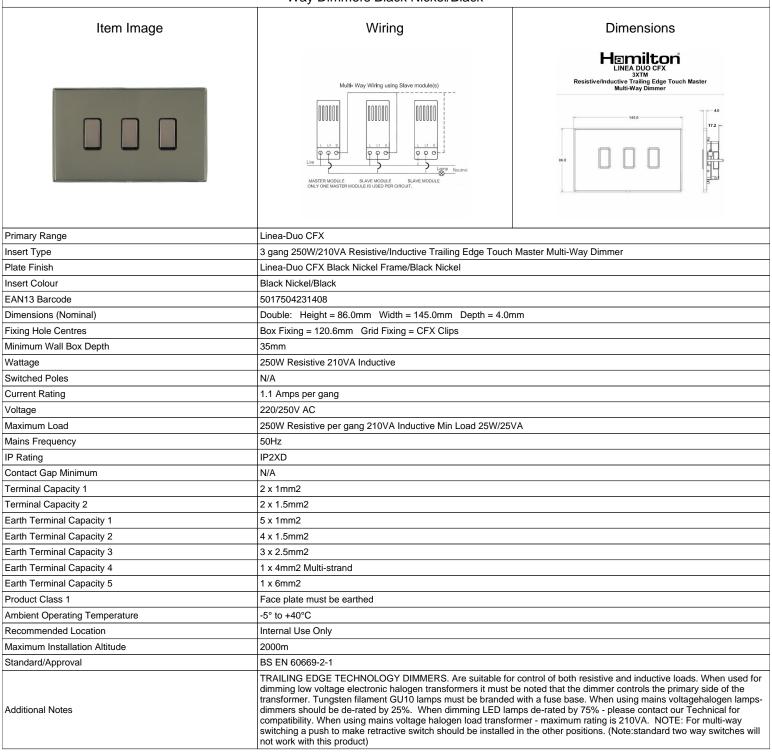

## LD3XTMBK-BKB

Linea-Duo CFX Black Nickel Frame/Black Nickel Front 3x250W/210VA Resistive/Inductive Trailing Edge Touch Master Multi-Way Dimmers Black Nickel/Black

SL

making connections beautifully

Wiring Accessories • Circuit Protection • Smart Lighting Control & Multi-room Audio