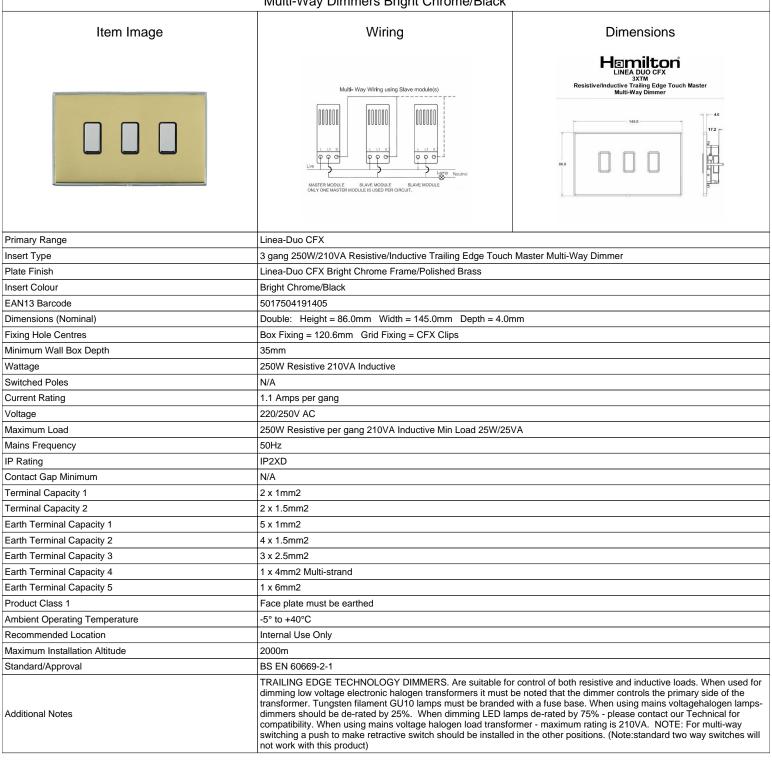

## LD3XTMBC-PBB

Linea-Duo CFX Bright Chrome Frame/Polished Brass Front 3x250W/210VA Resistive/Inductive Trailing Edge Touch Master Multi-Way Dimmers Bright Chrome/Black

SL

making connections beautifully

Wiring Accessories • Circuit Protection • Smart Lighting Control & Multi-room Audio

## LD3XTMBC-PBB

Linea-Duo CFX Bright Chrome Frame/Polished Brass Front 3x250W/210VA Resistive/Inductive Trailing Edge Touch Master
Multi-Way Dimmers Bright Chrome/Black

| man ray z minora z ng. n a mana, z naon                                                                                                         |                                                                                                                                                                                                        |                                                                                                                                                                                  |
|-------------------------------------------------------------------------------------------------------------------------------------------------|--------------------------------------------------------------------------------------------------------------------------------------------------------------------------------------------------------|----------------------------------------------------------------------------------------------------------------------------------------------------------------------------------|
| Patents and Trademarks                                                                                                                          | Linea is a Registered Trade Mark No 2398665<br>CFX is a Registered Trade Mark No 2398667 Patent No. GB 2383375B<br>Linea-Duo CFX is a UK Registered Design Certificate No: R21 = 3021173 SS2 = 3021174 |                                                                                                                                                                                  |
| All products listed conform to current British or<br>European standard and the product information is<br>correct at the time of going to press. | All accessories are manufactured under an accredited BS EN ISO 9001 : 2015 Quality Management System.                                                                                                  | It is the policy of the company to improve products as part of our development programme.  Therefore, we reserve the right to alter designs and dimensions without prior notice. |
| Illustrations and diagrams are reproduced within the limitations of reproduction and printing                                                   | Due to manufacturing processes we cannot guarantee an exact colour match and shadings of                                                                                                               | Correct as at 15 October 2018 08:15 AM<br>E&OE                                                                                                                                   |