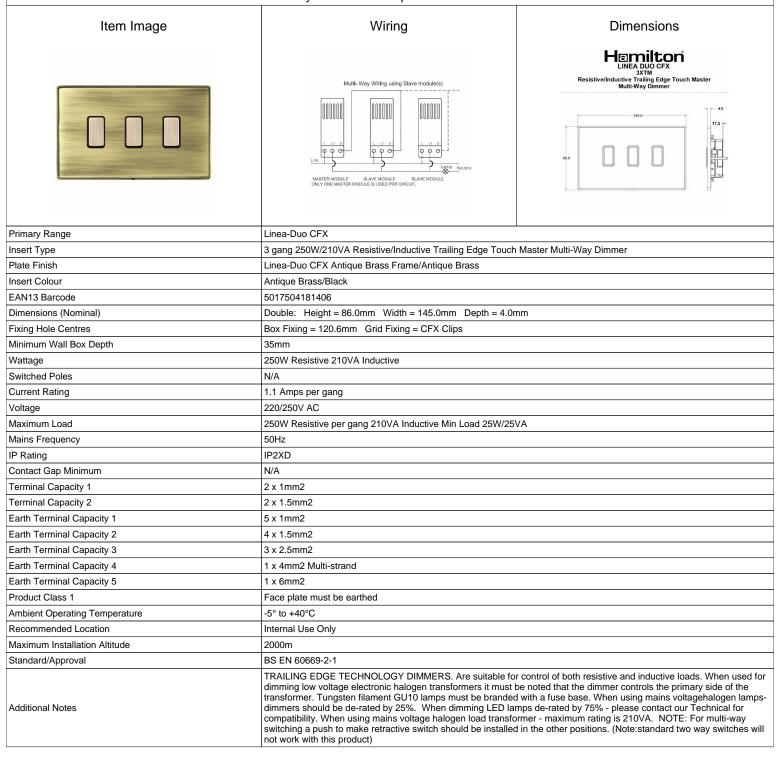

## LD3XTMAB-ABB

Linea-Duo CFX Antique Brass Frame/Antique Brass Front 3x250W/210VA Resistive/Inductive Trailing Edge Touch Master Multi-Way Dimmers Antique Brass/Black

SL

making connections beautifully

Wiring Accessories • Circuit Protection • Smart Lighting Control & Multi-room Audio