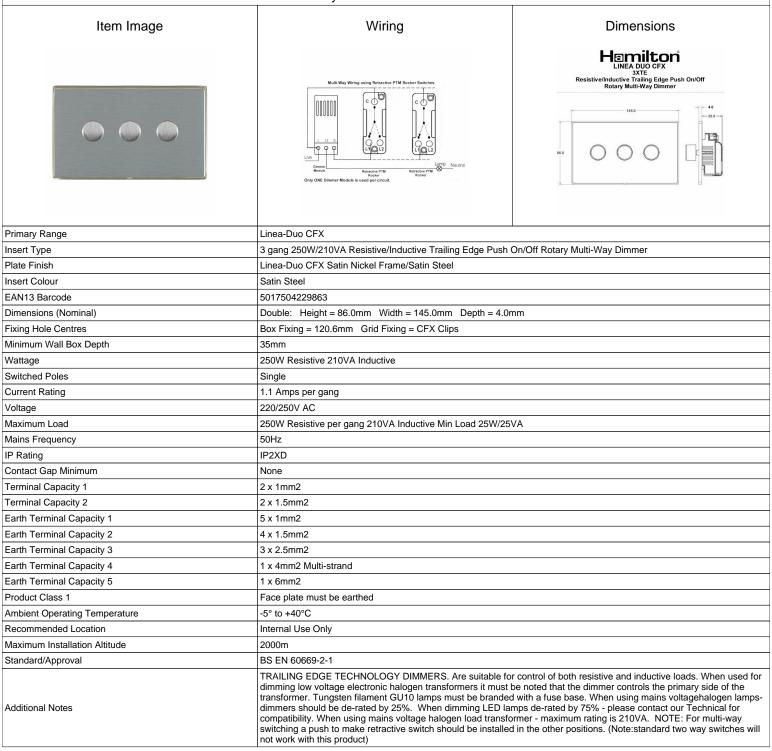

## LD3XTESN-SS

Linea-Duo CFX Satin Nickel Frame/Satin Steel Front 3x250W/210VA Resistive/Inductive Trailing Edge Push On/Off Rotary Multi
-Way Dimmers Satin Steel

SL

making connections beautifully

Wiring Accessories • Circuit Protection • Smart Lighting Control & Multi-room Audio