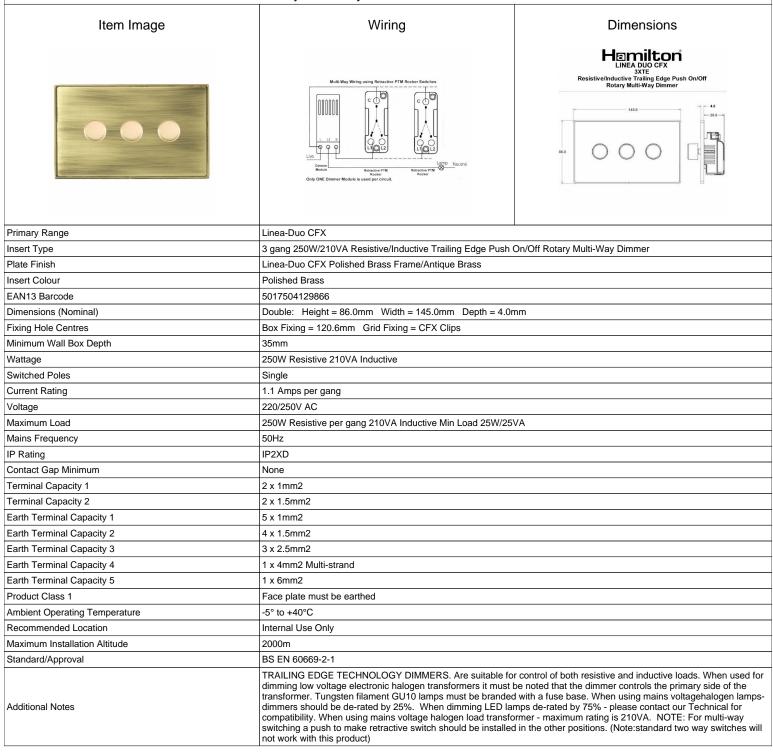

## **LD3XTEPB-AB**

Linea-Duo CFX Polished Brass Frame/Antique Brass Front 3x250W/210VA Resistive/Inductive Trailing Edge Push On/Off Rotary Multi-Way Dimmers Polished Brass

SL

making connections beautifully

## LD3XTEPB-AB

Linea-Duo CFX Polished Brass Frame/Antique Brass Front 3x250W/210VA Resistive/Inductive Trailing Edge Push On/Off Rotary Multi-Way Dimmers Polished Brass

| ricially main may 2 minioto 1 chemical 2 mass                                                                                                   |                                                                                                                                                                                                  |                                                                                                                                                                                  |
|-------------------------------------------------------------------------------------------------------------------------------------------------|--------------------------------------------------------------------------------------------------------------------------------------------------------------------------------------------------|----------------------------------------------------------------------------------------------------------------------------------------------------------------------------------|
| Patents and Trademarks                                                                                                                          | Linea is a Registered Trade Mark No 2398665 CFX is a Registered Trade Mark No 2398667 Patent No. GB 2383375B Linea-Duo CFX is a UK Registered Design Certificate No: R21 = 3021173 SS2 = 3021174 |                                                                                                                                                                                  |
| All products listed conform to current British or<br>European standard and the product information is<br>correct at the time of going to press. | All accessories are manufactured under an accredited BS EN ISO 9001 : 2015 Quality Management System.                                                                                            | It is the policy of the company to improve products as part of our development programme.  Therefore, we reserve the right to alter designs and dimensions without prior notice. |
| Illustrations and diagrams are reproduced within the limitations of reproduction and printing                                                   | Due to manufacturing processes we cannot guarantee an exact colour match and shadings of                                                                                                         | Correct as at 15 October 2018 08:15 AM<br>E&OE                                                                                                                                   |