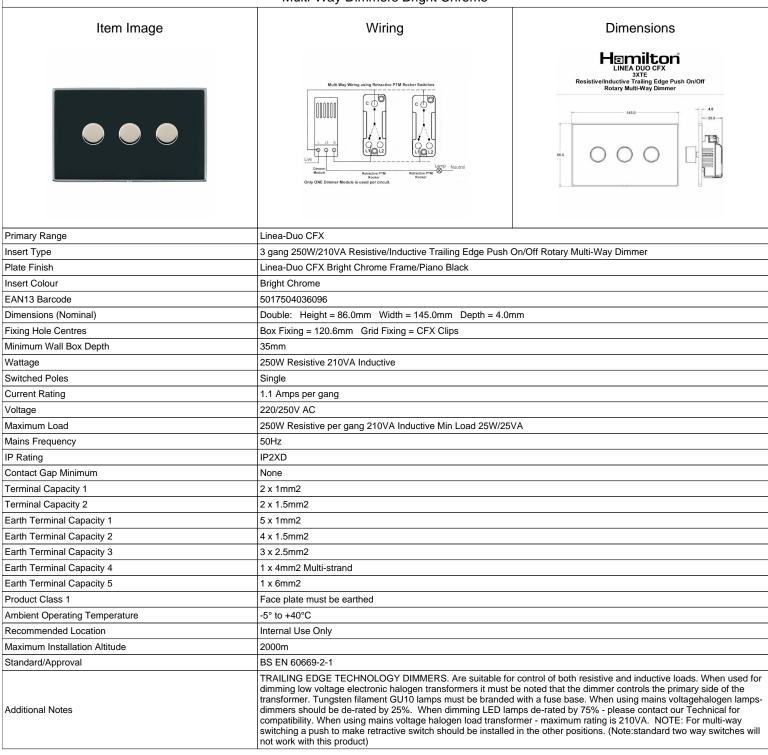

## LD3XTEBC-N

Linea-Duo CFX Bright Chrome Frame/Piano Black Front 3x250W/210VA Resistive/Inductive Trailing Edge Push On/Off Rotary
Multi-Way Dimmers Bright Chrome

SL

making connections beautifully

Wiring Accessories • Circuit Protection • Smart Lighting Control & Multi-room Audio