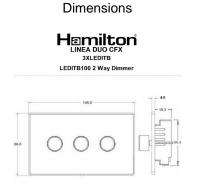

## **LD3XLEDITB100AB-AB**

Linea-Duo CFX Antique Brass Frame/Antique Brass 3g 100W LED 2 Way Push On/Off Rotary Dimmer Antique Brass

Item Image

Wiring

| D: 0                                                                                                                                            | LL B OFY                                                                                                                                                                                         |                                                                                                                                                                                  |
|-------------------------------------------------------------------------------------------------------------------------------------------------|--------------------------------------------------------------------------------------------------------------------------------------------------------------------------------------------------|----------------------------------------------------------------------------------------------------------------------------------------------------------------------------------|
| Primary Range                                                                                                                                   | Linea-Duo CFX                                                                                                                                                                                    |                                                                                                                                                                                  |
| Insert Type                                                                                                                                     | 3 gang 100W LED Trailing/Leading Edge Push On/Off Rotary 2 Way Switching Dimmer                                                                                                                  |                                                                                                                                                                                  |
| Plate Finish                                                                                                                                    | Linea-Duo CFX Antique Brass Frame/Antique Brass                                                                                                                                                  |                                                                                                                                                                                  |
| Insert Colour                                                                                                                                   | Antique Brass                                                                                                                                                                                    |                                                                                                                                                                                  |
| EAN13 Barcode                                                                                                                                   | 5017504082758                                                                                                                                                                                    |                                                                                                                                                                                  |
| Dimensions (Nominal)                                                                                                                            | Double: Height = 86.0mm Width = 145.0mm Depth = 4.0mm                                                                                                                                            |                                                                                                                                                                                  |
| Fixing Hole Centres                                                                                                                             | Box Fixing = 120.6mm Grid Fixing = CFX Clips                                                                                                                                                     |                                                                                                                                                                                  |
| Minimum Wall Box Depth                                                                                                                          | 35mm                                                                                                                                                                                             |                                                                                                                                                                                  |
| Wattage                                                                                                                                         | 5-70W Per Gang                                                                                                                                                                                   |                                                                                                                                                                                  |
| Switched Poles                                                                                                                                  | Single                                                                                                                                                                                           |                                                                                                                                                                                  |
| Current Rating                                                                                                                                  | 0.3A Per Gang                                                                                                                                                                                    |                                                                                                                                                                                  |
| Voltage                                                                                                                                         | 230V-240V                                                                                                                                                                                        |                                                                                                                                                                                  |
| Maximum Load                                                                                                                                    | 5-70W Per Gang                                                                                                                                                                                   |                                                                                                                                                                                  |
| Mains Frequency                                                                                                                                 | 50Hz                                                                                                                                                                                             |                                                                                                                                                                                  |
| IP Rating                                                                                                                                       | IP2XD                                                                                                                                                                                            |                                                                                                                                                                                  |
| Terminal Capacity 1                                                                                                                             | 2X1mm²                                                                                                                                                                                           |                                                                                                                                                                                  |
| Terminal Capacity 2                                                                                                                             | 2X1.5mm²                                                                                                                                                                                         |                                                                                                                                                                                  |
| Earth Terminal Capacity 1                                                                                                                       | 5X1mm²                                                                                                                                                                                           |                                                                                                                                                                                  |
| Earth Terminal Capacity 2                                                                                                                       | 4X1.5mm²                                                                                                                                                                                         |                                                                                                                                                                                  |
| Earth Terminal Capacity 3                                                                                                                       | 3X2.5mm²                                                                                                                                                                                         |                                                                                                                                                                                  |
| Earth Terminal Capacity 4                                                                                                                       | 1X4mm² Multi-Strand                                                                                                                                                                              |                                                                                                                                                                                  |
| Earth Terminal Capacity 5                                                                                                                       | 1X6mm²                                                                                                                                                                                           |                                                                                                                                                                                  |
| Product Class 1                                                                                                                                 | Face plate muct be earthed                                                                                                                                                                       |                                                                                                                                                                                  |
| Ambient Operating Temperature                                                                                                                   | -5°C to +40°C                                                                                                                                                                                    |                                                                                                                                                                                  |
| Recommended Location                                                                                                                            | Internal Use Only                                                                                                                                                                                |                                                                                                                                                                                  |
| Maximum Installation Altitude                                                                                                                   | 2000m                                                                                                                                                                                            |                                                                                                                                                                                  |
| Standard/Approval                                                                                                                               | BS EN 60669-2-1                                                                                                                                                                                  |                                                                                                                                                                                  |
| Additional Notes                                                                                                                                | Trailing Edge & Leading Edge Dimmer                                                                                                                                                              |                                                                                                                                                                                  |
| Patents and Trademarks                                                                                                                          | Linea is a Registered Trade Mark No 2398665 CFX is a Registered Trade Mark No 2398667 Patent No. GB 2383375B Linea-Duo CFX is a UK Registered Design Certificate No: R21 = 3021173 SS2 = 3021174 |                                                                                                                                                                                  |
| All products listed conform to current British or<br>European standard and the product information is<br>correct at the time of going to press. | All accessories are manufactured under an accredited BS EN ISO 9001 : 2015 Quality Management System.                                                                                            | It is the policy of the company to improve products as part of our development programme.  Therefore, we reserve the right to alter designs and dimensions without prior notice. |
| Illustrations and diagrams are reproduced within the limitations of reproduction and printing                                                   | Due to manufacturing processes we cannot guarantee an exact colour match and shadings of fortain finishes                                                                                        | Correct as at 15 October 2018 08:14 AM<br>E&OE                                                                                                                                   |