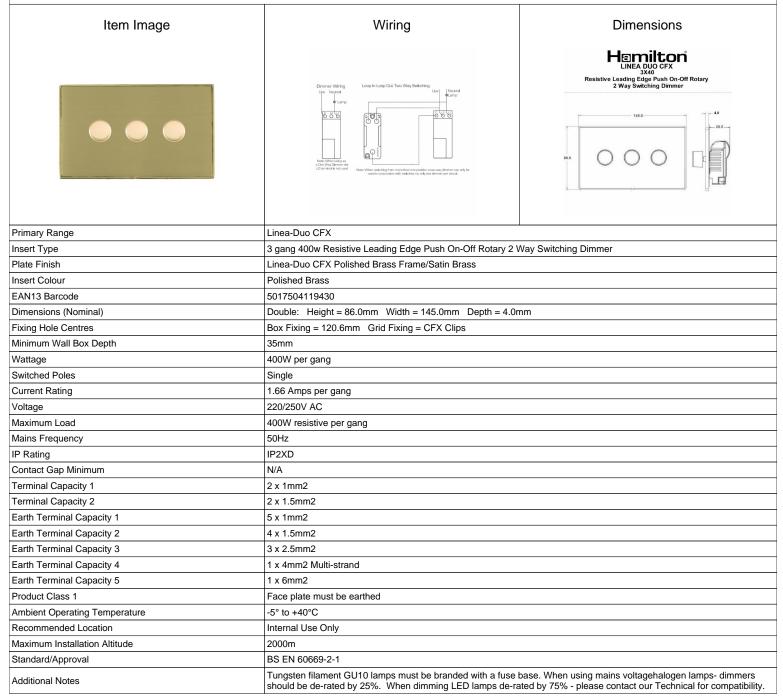

## LD3X40PB-SB

Linea-Duo CFX Polished Brass Frame/Satin Brass Front 3x400W Resistive Leading Edge Push On-Off Rotary 2 Way Switching Dimmers Polished Brass

SL

making connections beautifully

Wiring Accessories • Circuit Protection • Smart Lighting Control & Multi-room Audio