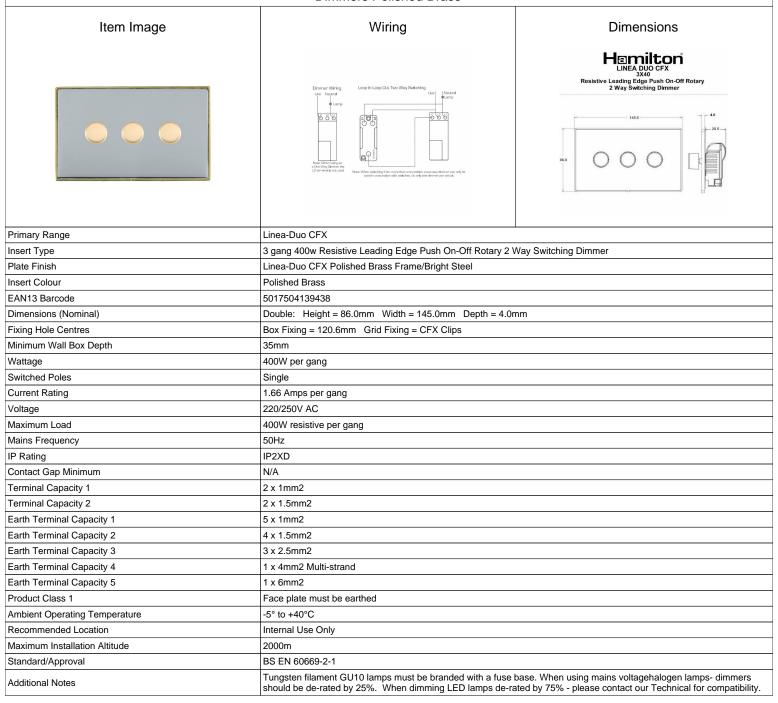

## LD3X40PB-BS

Linea-Duo CFX Polished Brass Frame/Bright Steel Front 3x400W Resistive Leading Edge Push On-Off Rotary 2 Way Switching Dimmers Polished Brass

SL

making connections beautifully

Wiring Accessories • Circuit Protection • Smart Lighting Control & Multi-room Audio