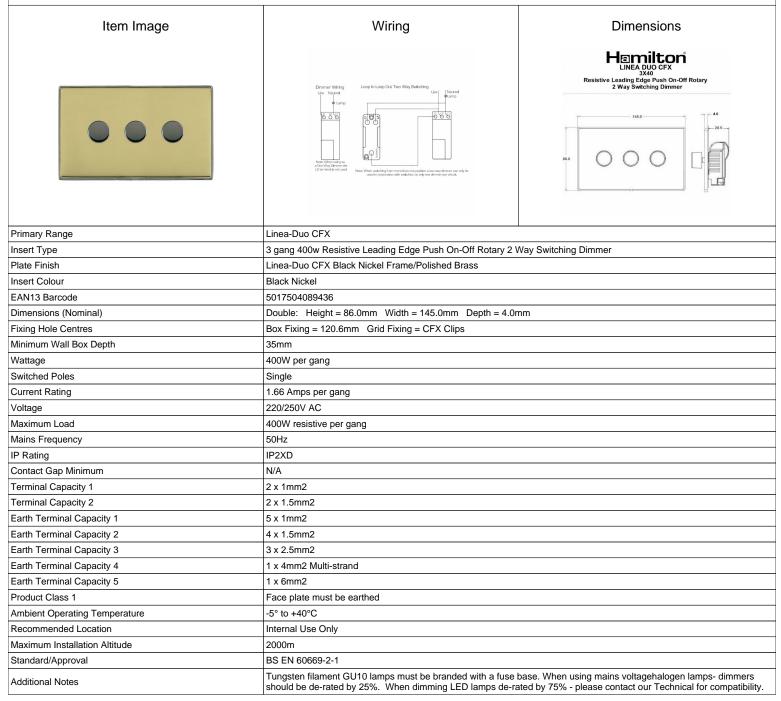

## LD3X40BK-PB

Linea-Duo CFX Black Nickel Frame/Polished Brass Front 3x400W Resistive Leading Edge Push On-Off Rotary 2 Way Switching
Dimmers Black Nickel

SL

making connections beautifully

Wiring Accessories • Circuit Protection • Smart Lighting Control & Multi-room Audio