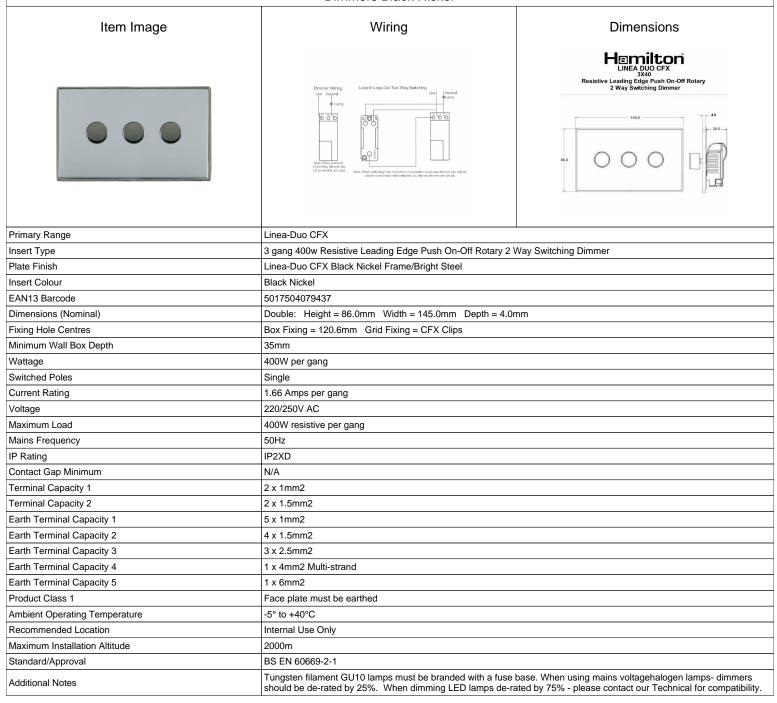

## LD3X40BK-BS

Linea-Duo CFX Black Nickel Frame/Bright Steel Front 3x400W Resistive Leading Edge Push On-Off Rotary 2 Way Switching Dimmers Black Nickel

SL

making connections beautifully

Wiring Accessories • Circuit Protection • Smart Lighting Control & Multi-room Audio

## LD3X40BK-BS

Linea-Duo CFX Black Nickel Frame/Bright Steel Front 3x400W Resistive Leading Edge Push On-Off Rotary 2 Way Switching Dimmers Black Nickel

| Patents and Trademarks                                                                                                                          | Linea is a Registered Trade Mark No 2398665 CFX is a Registered Trade Mark No 2398667 Patent No. GB 2383375B Linea-Duo CFX is a UK Registered Design Certificate No: R21 = 3021173 SS2 = 3021174 |                                                                                                                                                                                  |
|-------------------------------------------------------------------------------------------------------------------------------------------------|--------------------------------------------------------------------------------------------------------------------------------------------------------------------------------------------------|----------------------------------------------------------------------------------------------------------------------------------------------------------------------------------|
| All products listed conform to current British or<br>European standard and the product information is<br>correct at the time of going to press. | All accessories are manufactured under an accredited BS EN ISO 9001 : 2015 Quality Management System.                                                                                            | It is the policy of the company to improve products as part of our development programme.  Therefore, we reserve the right to alter designs and dimensions without prior notice. |
| Illustrations and diagrams are reproduced within the limitations of reproduction and printing                                                   | Due to manufacturing processes we cannot guarantee an exact colour match and shadings of                                                                                                         | Correct as at 15 October 2018 08:14 AM<br>E&OE                                                                                                                                   |