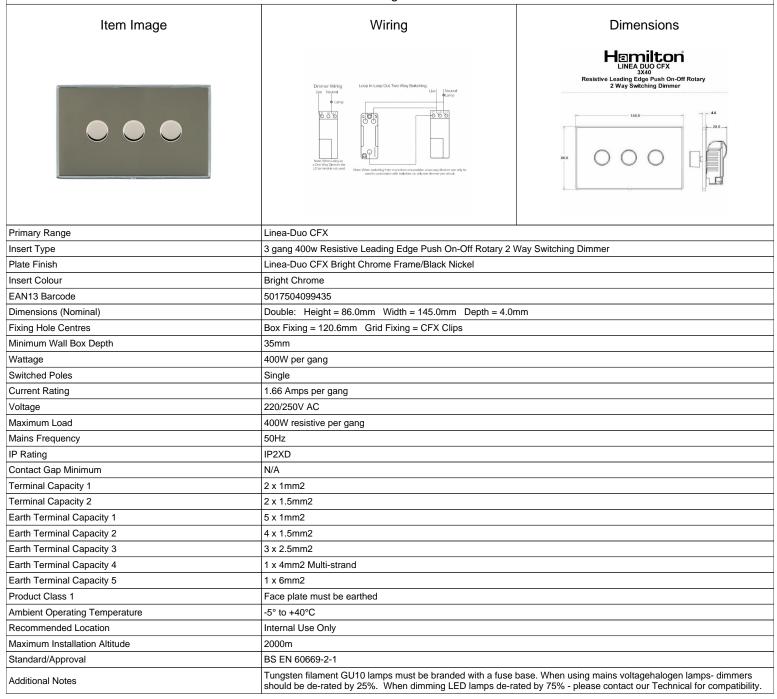

## LD3X40BC-BK

Linea-Duo CFX Bright Chrome Frame/Black Nickel Front 3x400W Resistive Leading Edge Push On-Off Rotary 2 Way Switching Dimmers Bright Chrome

SL

making connections beautifully

Wiring Accessories • Circuit Protection • Smart Lighting Control & Multi-room Audio