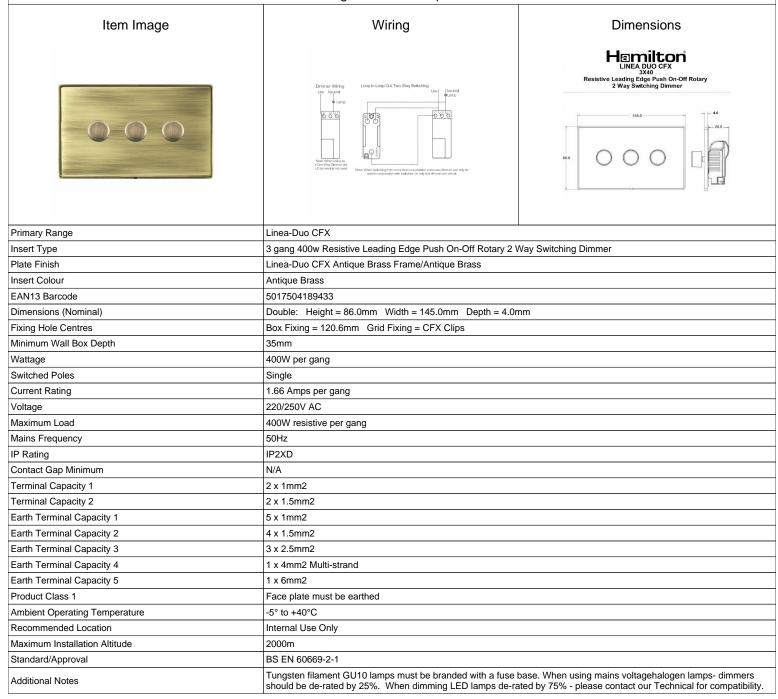

## LD3X40AB-AB

Linea-Duo CFX Antique Brass Frame/Antique Brass Front 3x400W Resistive Leading Edge Push On-Off Rotary 2 Way Switching Dimmers Antique Brass

SL

making connections beautifully

Wiring Accessories • Circuit Protection • Smart Lighting Control & Multi-room Audio

## LD3X40AB-AB

Linea-Duo CFX Antique Brass Frame/Antique Brass Front 3x400W Resistive Leading Edge Push On-Off Rotary 2 Way Switching Dimmers Antique Brass

| 5 3 4 4                                                                                                                                         |                                                                                                                                                                                                  |                                                                                                                                                                                  |
|-------------------------------------------------------------------------------------------------------------------------------------------------|--------------------------------------------------------------------------------------------------------------------------------------------------------------------------------------------------|----------------------------------------------------------------------------------------------------------------------------------------------------------------------------------|
| Patents and Trademarks                                                                                                                          | Linea is a Registered Trade Mark No 2398665 CFX is a Registered Trade Mark No 2398667 Patent No. GB 2383375B Linea-Duo CFX is a UK Registered Design Certificate No: R21 = 3021173 SS2 = 3021174 |                                                                                                                                                                                  |
| All products listed conform to current British or<br>European standard and the product information is<br>correct at the time of going to press. | All accessories are manufactured under an accredited BS EN ISO 9001 : 2015 Quality Management System.                                                                                            | It is the policy of the company to improve products as part of our development programme.  Therefore, we reserve the right to alter designs and dimensions without prior notice. |
| Illustrations and diagrams are reproduced within the limitations of reproduction and printing                                                   | Due to manufacturing processes we cannot guarantee an exact colour match and shadings of                                                                                                         | Correct as at 15 October 2018 08:14 AM<br>E&OE                                                                                                                                   |