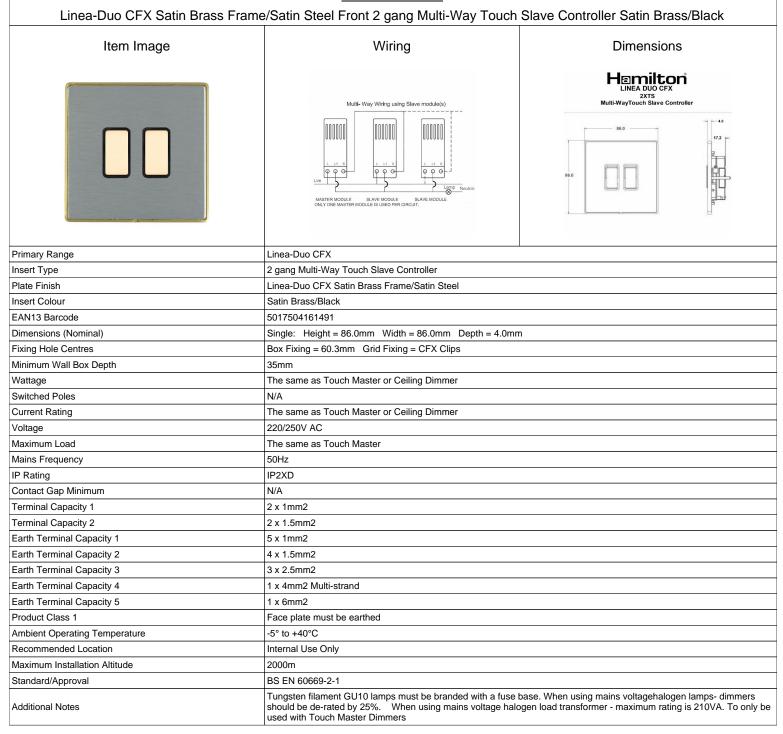

## LD2XTSSB-SSB

SL

making connections beautifully

| Wiring Accessories • Circuit Protection • Smart Lighting Control & Multi-room Audio                                                             |                                                                                                                                                                                                  |                                                                                                                                                                                          |
|-------------------------------------------------------------------------------------------------------------------------------------------------|--------------------------------------------------------------------------------------------------------------------------------------------------------------------------------------------------|------------------------------------------------------------------------------------------------------------------------------------------------------------------------------------------|
| <u>LD2XTSSB-SSB</u>                                                                                                                             |                                                                                                                                                                                                  |                                                                                                                                                                                          |
| Linea-Duo CFX Satin Brass Frame/Satin Steel Front 2 gang Multi-Way Touch Slave Controller Satin Brass/Black                                     |                                                                                                                                                                                                  |                                                                                                                                                                                          |
| Patents and Trademarks                                                                                                                          | Linea is a Registered Trade Mark No 2398665 CFX is a Registered Trade Mark No 2398667 Patent No. GB 2383375B Linea-Duo CFX is a UK Registered Design Certificate No: R21 = 3021173 SS2 = 3021174 |                                                                                                                                                                                          |
| All products listed conform to current British or<br>European standard and the product information is<br>correct at the time of going to press. | All accessories are manufactured under an accredited BS EN ISO 9001 : 2015 Quality Management System.                                                                                            | It is the policy of the company to improve products<br>as part of our development programme.<br>Therefore, we reserve the right to alter designs<br>and dimensions without prior notice. |
| Illustrations and diagrams are reproduced within the limitations of reproduction and printing process and are not binding.                      | Due to manufacturing processes we cannot guarantee an exact colour match and shadings of of certain finishes.                                                                                    | Correct as at 15 October 2018 08:14 AM<br>E&OE                                                                                                                                           |