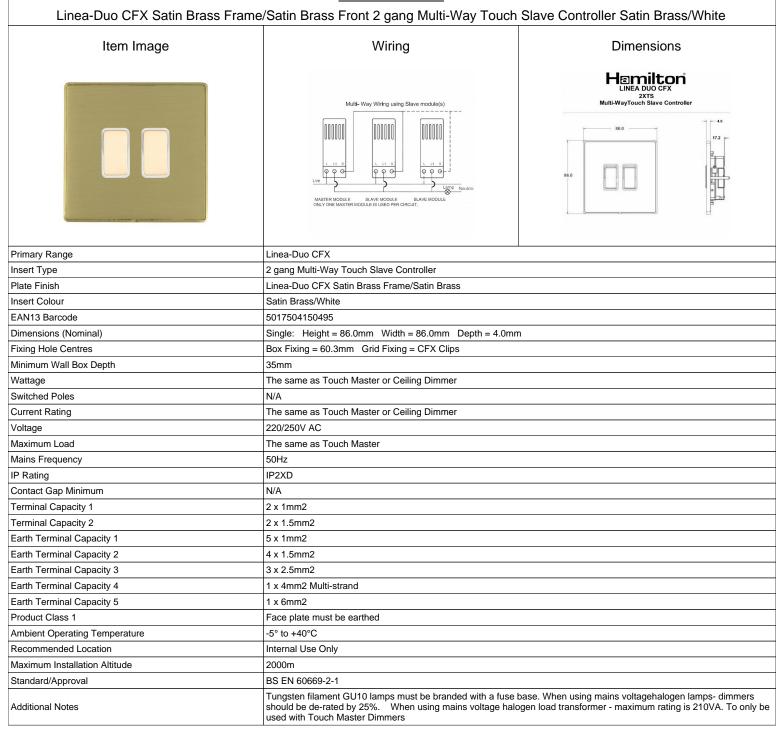

## LD2XTSSB-SBW

SL

making connections beautifully

| Wiring Accessories • Circuit Protection • Smart Lighting Control & Multi-room Audio                                                             |                                                                                                                                                                                                  |                                                                                                                                                                                          |
|-------------------------------------------------------------------------------------------------------------------------------------------------|--------------------------------------------------------------------------------------------------------------------------------------------------------------------------------------------------|------------------------------------------------------------------------------------------------------------------------------------------------------------------------------------------|
| <u>LD2XTSSB-SBW</u>                                                                                                                             |                                                                                                                                                                                                  |                                                                                                                                                                                          |
| Linea-Duo CFX Satin Brass Frame/Satin Brass Front 2 gang Multi-Way Touch Slave Controller Satin Brass/White                                     |                                                                                                                                                                                                  |                                                                                                                                                                                          |
| Patents and Trademarks                                                                                                                          | Linea is a Registered Trade Mark No 2398665 CFX is a Registered Trade Mark No 2398667 Patent No. GB 2383375B Linea-Duo CFX is a UK Registered Design Certificate No: R21 = 3021173 SS2 = 3021174 |                                                                                                                                                                                          |
| All products listed conform to current British or<br>European standard and the product information is<br>correct at the time of going to press. | All accessories are manufactured under an accredited BS EN ISO 9001 : 2015 Quality Management System.                                                                                            | It is the policy of the company to improve products<br>as part of our development programme.<br>Therefore, we reserve the right to alter designs<br>and dimensions without prior notice. |
| Illustrations and diagrams are reproduced within the limitations of reproduction and printing process and are not binding.                      | Due to manufacturing processes we cannot guarantee an exact colour match and shadings of of certain finishes.                                                                                    | Correct as at 15 October 2018 08:14 AM E&OE                                                                                                                                              |