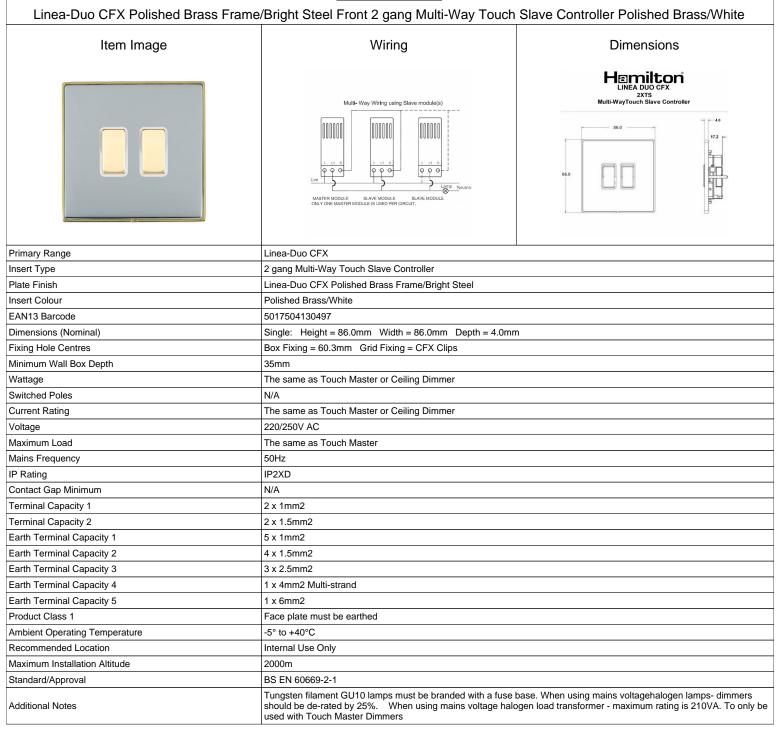

## LD2XTSPB-BSW

SL

making connections beautifully

Wiring Accessories • Circuit Protection • Smart Lighting Control & Multi-room Audio

| LD2XTSPB-BSW                                                                                                                                    |                                                                                                                                                                                                  |                                                                                                                                             |
|-------------------------------------------------------------------------------------------------------------------------------------------------|--------------------------------------------------------------------------------------------------------------------------------------------------------------------------------------------------|---------------------------------------------------------------------------------------------------------------------------------------------|
| Linea-Duo CFX Polished Brass Frame/Bright Steel Front 2 gang Multi-Way Touch Slave Controller Polished Brass/White                              |                                                                                                                                                                                                  |                                                                                                                                             |
| Patents and Trademarks                                                                                                                          | Linea is a Registered Trade Mark No 2398665 CFX is a Registered Trade Mark No 2398667 Patent No. GB 2383375B Linea-Duo CFX is a UK Registered Design Certificate No: R21 = 3021173 SS2 = 3021174 |                                                                                                                                             |
| All products listed conform to current British or<br>European standard and the product information is<br>correct at the time of going to press. | All accessories are manufactured under an accredited BS EN ISO 9001 : 2015 Quality Management System.                                                                                            | It is the policy of the company to improve products as part of our development programme.  Therefore, we reserve the right to alter designs |