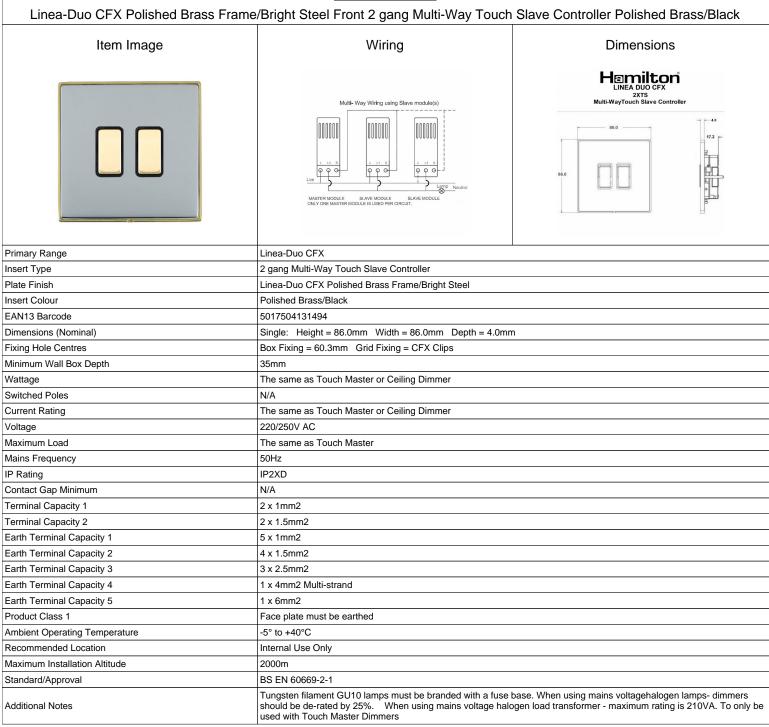

## LD2XTSPB-BSB

SL

making connections beautifully

| Wiring Accessories • Circuit Protection • Smart Lighting Control & Multi-room Audio                                                             |                                                                                                                                                                                                  |                                                                                                                                                                                          |
|-------------------------------------------------------------------------------------------------------------------------------------------------|--------------------------------------------------------------------------------------------------------------------------------------------------------------------------------------------------|------------------------------------------------------------------------------------------------------------------------------------------------------------------------------------------|
|                                                                                                                                                 | LD2XTSPB-BSB                                                                                                                                                                                     |                                                                                                                                                                                          |
| Linea-Duo CFX Polished Brass Fra                                                                                                                | me/Bright Steel Front 2 gang Multi-Way Touch                                                                                                                                                     | Slave Controller Polished Brass/Black                                                                                                                                                    |
| Patents and Trademarks                                                                                                                          | Linea is a Registered Trade Mark No 2398665 CFX is a Registered Trade Mark No 2398667 Patent No. GB 2383375B Linea-Duo CFX is a UK Registered Design Certificate No: R21 = 3021173 SS2 = 3021174 |                                                                                                                                                                                          |
| All products listed conform to current British or<br>European standard and the product information is<br>correct at the time of going to press. | All accessories are manufactured under an accredited BS EN ISO 9001 : 2015 Quality Management System.                                                                                            | It is the policy of the company to improve products<br>as part of our development programme.<br>Therefore, we reserve the right to alter designs<br>and dimensions without prior notice. |
| Illustrations and diagrams are reproduced within the limitations of reproduction and printing                                                   | Due to manufacturing processes we cannot guarantee an exact colour match and shadings of                                                                                                         | Correct as at 15 October 2018 08:14 AM<br>E&OE                                                                                                                                           |